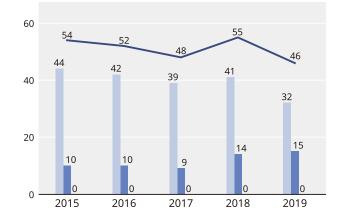

# **Digital Music**

Digital music sales increased 10% to 70.6 billion yen on a value basis, marking the second consecutive double-digit growth and the sixth consecutive year-on-year increase. Specifically, downloads decreased 12% year-on-year on a unit basis to 94.29 million downloads and value declined 12% to 22.5 billion yen, as sales on both a unit basis and value basis declined from the previous year. On the other hand, sales of streams continue to grow as value increased 33% year-on-year to 46.5 billion yen. Regarding share by composition of services in digital music sales, downloads made up 32% of sales and streams accounted for 66% of sales, as sales of streams significantly surpassed those of downloads.

### Digital Music Sales in 2019

|                  |         |       |              | (      | i nousands of unit | ts/Millions of yen) |
|------------------|---------|-------|--------------|--------|--------------------|---------------------|
|                  | Units   | Share | vs. prev. yr | Value  | Share              | vs. prev. yr        |
| Master ringtones | 2,072   | 1.8%  | 63%          | 221    | 0.3%               | 65%                 |
| Ringback tones   | 17,890  | 15.7% | 77%          | 1,205  | 1.7%               | 77%                 |
| Downloads        | 94,288  | 82.5% | 88%          | 22,454 | 31.8%              | 88%                 |
| Streams          | —       | —     | —            | 46,530 | 65.9%              | 133%                |
| Others           | —       | —     | _            | 218    | 0.3%               | 11%                 |
| Total            | 114,249 | 100%  | 86%          | 70,628 | 100%               | 110%                |