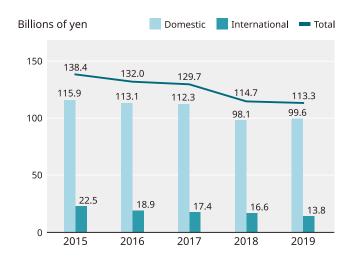

# **Digital Music**

Digital music sales increased 10% to 70.6 billion yen on a value basis, marking the second consecutive double-digit growth and the sixth consecutive year-on-year increase. Specifically, downloads decreased 12% year-on-year on a unit basis to 94.29 million downloads and value declined 12% to 22.5 billion yen, as sales on both a unit basis and value basis declined from the previous year. On the other hand, sales of streams continue to grow as value increased 33% year-on-year to 46.5 billion yen. Regarding share by composition of services in digital music sales, downloads made up 32% of sales and streams accounted for 66% of sales, as sales of streams significantly surpassed those of downloads.

### Digital Music Sales in 2019

|                  |         |       |              | (      | i nousands of unit | ts/Millions of yen) |
|------------------|---------|-------|--------------|--------|--------------------|---------------------|
|                  | Units   | Share | vs. prev. yr | Value  | Share              | vs. prev. yr        |
| Master ringtones | 2,072   | 1.8%  | 63%          | 221    | 0.3%               | 65%                 |
| Ringback tones   | 17,890  | 15.7% | 77%          | 1,205  | 1.7%               | 77%                 |
| Downloads        | 94,288  | 82.5% | 88%          | 22,454 | 31.8%              | 88%                 |
| Streams          | —       | —     | —            | 46,530 | 65.9%              | 133%                |
| Others           | —       | —     | _            | 218    | 0.3%               | 11%                 |
| Total            | 114,249 | 100%  | 86%          | 70,628 | 100%               | 110%                |