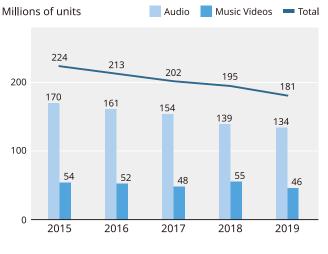

# **Music Videos**

Production of music videos decreased 16% to 46.37 million units with a value of 76.4 billion yen, an 8% decrease. Specifically, unit production and value of music DVDs declined 24% to 31.59 million units and 15% to 39.2 billion yen, respectively. On the other hand, unit production of music Bluray Discs increased 6% year-on-year to 14.79 million units and value increased 1% from the previous year to 37.1 billion yen, as unit production and values rose for the second consecutive year.

# **Detailed Breakdown of Recorded Music Production in 2019**

(Thousands of units/Millions of yen)

|                                   | The res          |          | Linite  | Chave |              |         | usands of units/ | -            |
|-----------------------------------|------------------|----------|---------|-------|--------------|---------|------------------|--------------|
|                                   | Item             | D        | Units   | Share | vs. prev. yr | Value   | Share            | vs. prev. yr |
|                                   |                  | D.       | 41      | 0     | 65%          | 30      | 0                | 30%          |
|                                   | 3" CD Singles    | I.       | 2       | 0     |              | 0       | 0                |              |
|                                   |                  | T.       | 43      | 0     | 68%          | 30      | 0                | 30%          |
|                                   |                  | D.       | 42,481  | 32    | 88%          | 35,515  | 23               | 90%          |
|                                   | 5" CD Singles    | Ι.       | 837     | 1     | 2,502%       | 696     | 0                | 2,158%       |
|                                   |                  | Т.       | 43,318  | 32    | 89%          | 36,210  | 24               | 92%          |
|                                   |                  | D.       | 42,522  | 32    | 88%          | 35,544  | 23               | 90%          |
|                                   | Singles Total    | I.       | 839     | 1     | 2,507%       | 696     | 0                | 2,159%       |
|                                   |                  | Τ.       | 43,361  | 32    | 89%          | 36,240  | 24               | 92%          |
|                                   |                  | D.       | 75,557  | 56    | 103%         | 99,556  | 65               | 101%         |
|                                   | 5" CD Albums     | I.       | 13,407  | 10    | 86%          | 13,753  | 9                | 83%          |
|                                   |                  | Т.       | 88,964  | 66    | 100%         | 113,308 | 74               | 99%          |
|                                   |                  | D.       | 118,079 | 88    | 97%          | 135,100 | 88               | 98%          |
| Audio                             | CD Total         | I.       | 14,246  | 11    | 92%          | 14,448  | 9                | 87%          |
|                                   |                  | Т.       | 132,325 | 99    | 96%          | 149,548 | 98               | 97%          |
|                                   |                  | D.       | 577     | 0     | 111%         | 1,104   | 1                | 106%         |
|                                   | Vinyl Discs      | I.       | 643     | 0     | 108%         | 1,042   | 1                | 100%         |
|                                   |                  | Т.       | 1,219   | 1     | 109%         | 2,146   | 1                | 103%         |
|                                   |                  | D.       | 330     | 0     | 75%          | 308     | 0                | 82%          |
|                                   | Cassettes        | I.       | 6       | 0     | 161%         | 10      | 0                | 219%         |
|                                   |                  | Т.       | 336     | 0     | 76%          | 318     | 0                | 83%          |
|                                   |                  | D.       | 142     | 0     | 103%         | 249     | 0                | 109%         |
|                                   | Others           | I.       | 281     | 0     | 76%          | 511     | 0                | 71%          |
|                                   |                  | Т.       | 422     | 0     | 83%          | 761     | 0                | 80%          |
|                                   | Total            | D.       | 119,127 | 89    | 97%          | 136,761 | 90               | 98%          |
|                                   |                  | I.       | 15,175  | 11    | 92%          | 16,012  | 10               | 87%          |
|                                   |                  | Т.       | 134,302 | 100   | 96%          | 152,773 | 100              | 97%          |
|                                   |                  | D.       | 30,980  | 67    | 76%          | 38,243  | 50               | 85%          |
|                                   | DVDs             | I.       | 606     | 1     | 109%         | 996     | 1                | 140%         |
|                                   | 2.20             | T.       | 31,586  | 68    | 76%          | 39,239  | 51               | 85%          |
|                                   |                  | D.       | 14,579  | 31    | 107%         | 36,396  | 48               | 101%         |
|                                   | Blu-ray Discs    | I.       | 207     | 0     | 86%          | 722     | 1                | 98%          |
| Music Videos                      | Did-Tay Dises    | т.<br>Т. | 14,786  | 32    | 106%         | 37,118  | 49               | 101%         |
|                                   | Tapes and Others | т.<br>Т. | 0       | 0     | 0%           | 0       | 49<br>0          | 0%           |
|                                   | Tapes and Others | т.<br>D. | 45,558  | 98    | 84%          | 74,639  | 98               | 92%          |
|                                   | Total            | D.<br>I. | 45,558  | 2     | 102%         | 1,718   | 2                | 119%         |
|                                   | TOLAI            | т.<br>Т. |         |       |              |         |                  | 92%          |
|                                   | Audia            | 1.       | 46,371  | 100   | 84%          | 76,357  | 100              |              |
|                                   | Audio            |          | 134,302 | 74    | 96%          | 152,773 | 67               | 97%          |
| Recorded Music                    | Music Videos     | 5        | 46,371  | 26    | 84%          | 76,357  | 33               | 92%          |
| (Total of Audio/<br>Music Videos) |                  | D.       | 164,685 | 91    | 93%          | 211,399 | 92               | 96%          |
| wusic videos)                     | Total            | I.       | 15,988  | 9     | 92%          | 17,730  | 8                | 89%          |
|                                   |                  | Т.       | 180,673 | 100   | 93%          | 229,129 | 100              | 95%          |
| Videos                            | DVDs             |          | 58,527  | 67    | 81%          | 68,500  | 47               | 86%          |
| (inc. Music                       | Blu-ray Discs    |          | 29,207  | 33    | 111%         | 78,051  | 53               | 106%         |
| Videos)                           | Tapes and Others |          | 0       | 0     | 63%          | 0       | 0                | 50%          |
|                                   | Total            |          | 87,734  | 100   | 89%          | 146,551 | 100              | 95%          |
|                                   | Total of Audio   |          | 134,302 | 60    | 96%          | 152,773 | 51               | 97%          |
| Audio/Videos                      | Total of Videos  |          | 87,734  | 40    | 89%          | 146,551 | 49               | 95%          |
|                                   | Total            |          | 222,036 | 100   | 93%          | 299,323 | 100              | 96%          |