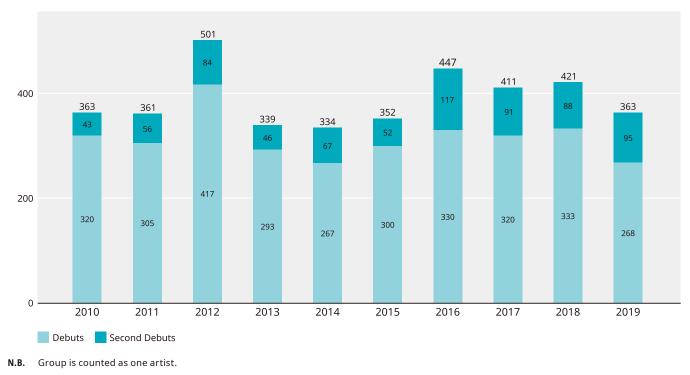

| 2014 | 1,118  |         | 1,756         | 26,247  | 131,437 | 1     | 9,417     |        |            | 169,       |
| 2015 | 1,087  |         | 1,681         | 27,242  | 132,392 | 1     | 9,305     |        |            | 171,       |
| 2016 | 1,149  |         | 1,345         | 29,564  | 129,277 | 1     | 8,878     |        |            | 170,       |
| 2017 | 1,135  |         | 1,147         | 29,176  | 125,294 | 1     | 9,474     |        |            | 166,       |
| 2018 | 1,445  |         | 1,147         | 31,083  | 123,294 | 1     | 8,851     |        |            | 170,       |
| 2018 | 1,504  |         | 1,468         | 33,516  | 128,105 | 1     | 9,541     |        |            | 170,       |

**N.B.** 1. 7" and 10"/12" analog recordings were consolidated in 1994.



Artists



# Number of Record Rental Shops



**N.B.** Number of shops is based on figures at each year-end.

# 34th Japan Gold Disc Award 2020

D. ...Domestic I. ...International A. ...Asia

# 📕 Artist Awards

| Artist of the Year Artists generating the highest net s     | ales for works of sorigs released in 2019                                                   |
|-------------------------------------------------------------|---------------------------------------------------------------------------------------------|
| D. ARASHI                                                   | J Storm Inc.                                                                                |
| Queen                                                       | UNIVERSAL MUSIC LLC