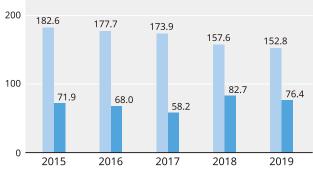

# **Music Videos**

Production of music videos decreased 16% to 46.37 million units with a value of 76.4 billion yen, an 8% decrease. Specifically, unit production and value of music DVDs declined 24% to 31.59 million units and 15% to 39.2 billion yen, respectively. On the other hand, unit production of music Bluray Discs increased 6% year-on-year to 14.79 million units and value increased 1% from the previous year to 37.1 billion yen, as unit production and values rose for the second consecutive year.

# **Detailed Breakdown of Recorded Music Production in 2019**

(Thousands of units/Millions of yen)

|                                   | The res          |          | Linite  | Chave |              |         | usands of units/ | -            |
|-----------------------------------|------------------|----------|---------|-------|--------------|---------|------------------|--------------|
|                                   | Item             | D        | Units   | Share | vs. prev. yr | Value   | Share            | vs. prev. yr |
|                                   |                  | D.       | 41      | 0     | 65%          | 30      | 0                | 30%          |
|                                   | 3" CD Singles    | I.       | 2       | 0     |              | 0       | 0                |              |
|                                   |                  | T.       | 43      | 0     | 68%          | 30      | 0                | 30%          |
|                                   |                  | D.       | 42,481  | 32    | 88%          | 35,515  | 23               | 90%          |
|                                   | 5" CD Singles    | Ι.       | 837     | 1     | 2,502%       | 696     | 0                | 2,158%       |
|                                   |                  | Т.       | 43,318  | 32    | 89%          | 36,210  | 24               | 92%          |
|                                   |                  | D.       | 42,522  | 32    | 88%          | 35,544  | 23               | 90%          |
|                                   | Singles Total    | I.       | 839     | 1     | 2,507%       | 696     | 0                | 2,159%       |
|                                   |                  | Τ.       | 43,361  | 32    | 89%          | 36,240  | 24               | 92%          |
|                                   |                  | D.       | 75,557  | 56    | 103%         | 99,556  | 65               | 101%         |
|                                   | 5" CD Albums     | I.       | 13,407  | 10    | 86%          | 13,753  | 9                | 83%          |
|                                   |                  | Т.       | 88,964  | 66    | 100%         | 113,308 | 74               | 99%          |
|                                   |                  | D.       | 118,079 | 88    | 97%          | 135,100 | 88               | 98%          |
| Audio                             | CD Total         | I.       | 14,246  | 11    | 92%          | 14,448  | 9                | 87%          |
|                                   |                  | Т.       | 132,325 | 99    | 96%          | 149,548 | 98               | 97%          |
|                                   |                  | D.       | 577     | 0     | 111%         | 1,104   | 1                | 106%         |
|                                   | Vinyl Discs      | I.       | 643     | 0     | 108%         | 1,042   | 1                | 100%         |
|                                   |                  | Т.       | 1,219   | 1     | 109%         | 2,146   | 1                | 103%         |
|                                   |                  | D.       | 330     | 0     | 75%          | 308     | 0                | 82%          |
|                                   | Cassettes        | I.       | 6       | 0     | 161%         | 10      | 0                | 219%         |
|                                   |                  | Т.       | 336     | 0     | 76%          | 318     | 0                | 83%          |
|                                   |                  | D.       | 142     | 0     | 103%         | 249     | 0                | 109%         |
|                                   | Others           | I.       | 281     | 0     | 76%          | 511     | 0                | 71%          |
|                                   |                  | Т.       | 422     | 0     | 83%          | 761     | 0                | 80%          |
|                                   | Total            | D.       | 119,127 | 89    | 97%          | 136,761 | 90               | 98%          |
|                                   |                  | I.       | 15,175  | 11    | 92%          | 16,012  | 10               | 87%          |
|                                   |                  | Т.       | 134,302 | 100   | 96%          | 152,773 | 100              | 97%          |
|                                   |                  | D.       | 30,980  | 67    | 76%          | 38,243  | 50               | 85%          |
|                                   | DVDs             | I.       | 606     | 1     | 109%         | 996     | 1                | 140%         |
|                                   | 2.20             | T.       | 31,586  | 68    | 76%          | 39,239  | 51               | 85%          |
|                                   |                  | D.       | 14,579  | 31    | 107%         | 36,396  | 48               | 101%         |
|                                   | Blu-ray Discs    | I.       | 207     | 0     | 86%          | 722     | 1                | 98%          |
| Music Videos                      | Did-Tay Dises    | т.<br>Т. | 14,786  | 32    | 106%         | 37,118  | 49               | 101%         |
|                                   | Tapes and Others | т.<br>Т. | 0       | 0     | 0%           | 0       | 49<br>0          | 0%           |
|                                   | Tapes and Others | т.<br>D. | 45,558  | 98    | 84%          | 74,639  | 98               | 92%          |
|                                   | Total            | D.<br>I. | 45,558  | 2     | 102%         | 1,718   | 2                | 119%         |
|                                   | TOLAI            | т.<br>Т. |         |       |              |         |                  | 92%          |
|                                   | Audia            | 1.       | 46,371  | 100   | 84%          | 76,357  | 100              |              |
|                                   | Audio            |          | 134,302 | 74    | 96%          | 152,773 | 67               | 97%          |
| Recorded Music                    | Music Videos     | 5        | 46,371  | 26    | 84%          | 76,357  | 33               | 92%          |
| (Total of Audio/<br>Music Videos) |                  | D.       | 164,685 | 91    | 93%          | 211,399 | 92               | 96%          |
| wusic videos)                     | Total            | I.       | 15,988  | 9     | 92%          | 17,730  | 8                | 89%          |
|                                   |                  | Т.       | 180,673 | 100   | 93%          | 229,129 | 100              | 95%          |
| Videos                            | DVDs             |          | 58,527  | 67    | 81%          | 68,500  | 47               | 86%          |
| (inc. Music                       | Blu-ray Discs    |          | 29,207  | 33    | 111%         | 78,051  | 53               | 106%         |
| Videos)                           | Tapes and Others |          | 0       | 0     | 63%          | 0       | 0                | 50%          |
|                                   | Total            |          | 87,734  | 100   | 89%          | 146,551 | 100              | 95%          |
|                                   | Total of Audio   |          | 134,302 | 60    | 96%          | 152,773 | 51               | 97%          |
| Audio/Videos                      | Total of Videos  |          | 87,734  | 40    | 89%          | 146,551 | 49               | 95%          |
|                                   | Total            |          | 222,036 | 100   | 93%          | 299,323 | 100              | 96%          |