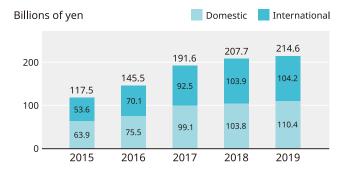

# **Composition of Digital Music by Format - Value Basis**

2019

Streams

66%

Master ringtones

Ringback tones

Music Videos 0%

0%

2%

Single Tracks 20%

Albums

12%

Others 0%

2018

The categories of digital music sales have been changed since 2017. N.B.

isands of units/Millions of