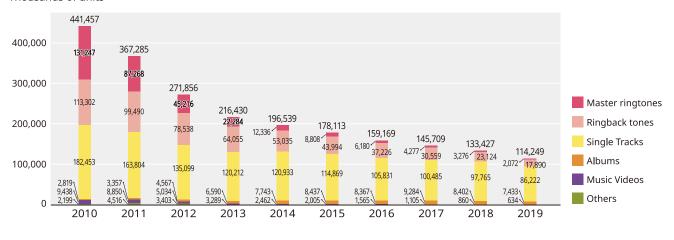

### Digital Music Sales in 2019

|                  |         |       |              | (      | i nousands of unit | ts/Millions of yen) |
|------------------|---------|-------|--------------|--------|--------------------|---------------------|
|                  | Units   | Share | vs. prev. yr | Value  | Share              | vs. prev. yr        |
| Master ringtones | 2,072   | 1.8%  | 63%          | 221    | 0.3%               | 65%                 |
| Ringback tones   | 17,890  | 15.7% | 77%          | 1,205  | 1.7%               | 77%                 |
| Downloads        | 94,288  | 82.5% | 88%          | 22,454 | 31.8%              | 88%                 |
| Streams          | —       | —     | —            | 46,530 | 65.9%              | 133%                |
| Others           | —       | —     | _            | 218    | 0.3%               | 11%                 |
| Total            | 114,249 | 100%  | 86%          | 70,628 | 100%               | 110%                |

|           |                           |                 |         | (Thou        | isands of units/ | 'Millions of yen) |
|-----------|---------------------------|-----------------|---------|--------------|------------------|-------------------|
|           |                           | Format          | Units   | vs. prev. yr | Value            | vs. prev. yr      |
|           | Master ringtones          |                 | 2,072   | 63%          | 221              | 65%               |
|           | Ringback tones            |                 | 17,890  | 77%          | 1,205            | 77%               |
|           |                           | PC / Smartphone | 85,828  | 88%          | 13,760           | 87%               |
|           | Single Tracks             | Feature Phone   | 394     | 66%          | 92               | 62%               |
|           |                           | Total           | 86,222  | 88%          | 13,853           | 87%               |
|           |                           | PC / Smartphone | 7,433   | 88%          | 8,406            | 90%               |
| Downloads | Albums                    | Feature Phone   | 0       | —            | 0                |                   |
| Downloads |                           | Total           | 7,433   | 88%          | 8,406            | 90%               |
|           |                           | PC / Smartphone | 622     | 74%          | 191              | 76%               |
|           | Music Videos              | Feature Phone   | 11      | 57%          | 4                | 55%               |
|           |                           | Total           | 634     | 74%          | 195              | 76%               |
|           | Total Downloads           |                 | 94,288  | 88%          | 22,454           | 88%               |
|           | Subscription Audio        |                 | —       | —            | 40,417           | 130%              |
|           | Subscription Music Videos |                 | —       | —            | 1,307            | 246%              |
| Streams   | Ad-Supported Audio        |                 | —       | —            | 1,553            | 463%              |
|           | Ad-Supported Music Videos |                 | —       | —            | 3,253            | 110%              |
|           | Total Streams             |                 | —       | —            | 46,530           | 133%              |
|           | Others                    |                 | —       | —            | 218              | 11%               |
|           | Total                     |                 | 114,249 | 86%          | 70,628           | 110%              |
|           |                           |                 |         |              |                  |                   |

# **Digital Music Sales - Unit and Value Basis**

(Thousands of units/Millions of yen)

|      |       |                     |                   |                    |                  |          |                    |                  |             |                            | (Thou   | sands of        | units/Millio                       | ns of yen) |
|------|-------|---------------------|-------------------|--------------------|------------------|----------|--------------------|------------------|-------------|----------------------------|---------|-----------------|------------------------------------|------------|
|      |       |                     |                   | Single             | Tracks           |          | Music              | Videos           |             | Subscr                     | iptions |                 | Others                             |            |
|      |       | Master<br>ringtones | Ringback<br>tones | PC /<br>Smartphone | Feature<br>Phone | Albums   | PC /<br>Smartphone | Feature<br>Phone | P(<br>Smart |                            | Feature | e Phone         | Other<br>Digital Music<br>Contents | Total      |
| 2005 | Units | 196,244             | 23,418            | 9,001              | 22,650           | 366      | _                  | -                |             | _                          |         | _               | 16,222                             | 267,901    |
| 2005 | Value | 20,769              | 1,234             | 1,383              | 7,171            | 452      | —                  | -                |             | 46                         |         |                 | 3,229                              | 34,283     |
| 2006 | Units | 226,753             | 45,602            | 22,369             | 55,824           | 1,114    | —                  | —                |             | -                          |         | —               | 16,400                             | 368,063    |
| 2000 | Value | 24,609              | 2,688             | 3,524              | 17,952           | 1,364    | —                  | —                |             | 119                        |         |                 | 3,223                              | 53,478     |
| 2007 | Units | 223,922             | 86,638            | 28,644             | 111,085          | 1,488    | 829                | 9,097            |             | _                          |         | _               | 3,293                              | 464,996    |
| 2007 | Value | 24,857              | 6,143             | 3,959              | 34,376           | 1,746    | 207                | 2,039            |             | 454                        |         | 423             | 1,283                              | 75,487     |
| 2008 | Units | 182,498             | 101,030           | 38,105             | 142,269          | 2,154    | 1,574              | 9,669            |             | -                          |         | —               | 1,890                              | 479,188    |
| 2000 | Value | 20,249              | 8,509             | 5,872              | 47,629           | 2,668    | 461                | 2,867            |             | 811                        |         | 402             | 1,080                              | 90,547     |
| 2009 | Units | 157,081             | 112,021           | 42,511             | 142,896          | 2,488    | 1,748              | 7,976            |             | —                          |         | _               | 1,503                              | 468,223    |
|      | Value | 16,426              | 9,801             | 6,540              | 49,447           | 3,099    | 543                | 2,892            |             | 702                        |         | 381             | 1,150                              | 90,982     |
| 2010 | Units | 131,247             | 113,302           | 44,617             | 137,836          | 2,819    | 2,024              | 7,414            |             | -                          |         | —               | 2,199                              | 441,457    |
| 20.0 | Value | 13,299              | 10,082            | 6,295              | 47,590           | 3,246    | 567                | 2,843            |             | 380                        |         | 354             | 1,334                              | 85,990     |
| 2011 | Units | 87,268              | 99,490            | 54,955             | 108,849          | 3,357    | 2,700              | 6,150            |             | _                          |         |                 | 4,516                              | 367,285    |
|      | Value | 8,708               | 8,754             | 8,112              | 37,378           | 3,758    | 697                | 2,423            |             | 359                        |         | 259             | 1,513                              | 71,961     |
| 2012 | Units | 45,216              | 78,538            | 70,148             | 64,951           | 4,567    | 2,354              | 2,680            |             | —                          |         | —               | 3,403                              | 271,856    |
|      | Value | 4,556               | 6,865             | 12,191             | 21,392           | 5,151    | 643                | 1,076            |             | 526                        |         | 481             | 1,417                              | 54,298     |
| 2013 | Units | 22,284              | 64,055            | 91,634             | 28,578           | 6,590    | 2,260              | 1,029            |             | _                          |         | _               | _                                  | 216,430    |
|      | Value | 2,025               | 4,905             | 14,846             | 7,751            | 6,919    | 608                | 358              |             | 2,725                      |         | 335             | 1,188                              | 41,661     |
| 2014 | Units | 12,366              | 53,035            | 109,035            | 11,899           | 7,743    | 2,029              | 433              |             | —                          |         | —               | —                                  | 196,539    |
|      | Value | 1,076               | 3,753             | 17,487             | 3,137            | 8,368    | 548                | 145              |             | 7,847                      |         | 5               | 1,332                              | 43,699     |
| 2015 | Units | 8,808               | 43,994            | 108,848            | 6,021            | 8,437    | 1,776              | 228              |             | —                          |         | _               | _                                  | 178,113    |
|      | Value | 786                 | 2,981             | 17,438             | 1,554            | 9,229    | 496                | 74               |             | 12,388                     |         | 4               | 2,123                              | 47,073     |
| 2016 | Units | 6,180               | 37,226            | 102,296            | 3,535            | 8,367    | 1,440              | 126              |             | —                          |         | —               | —                                  | 159,169    |
| 2010 | Value | 591                 | 2,519             | 16,538             | 919              | 9,554    | 406                | 42               |             | 19,998                     |         | 5               | 2,314                              | 52,886     |
|      |       |                     |                   |                    | C                | Download | S                  |                  |             | Stre                       | ams     |                 |                                    |            |
|      |       | Master              | Ringback          | Single             | Tracks           |          | Music              | Videos           | Subscr      | Subscriptions Ad-Supported |         | Others          | Total                              |            |
|      |       | ringtones           | tones             | PC /<br>Smartphone | Feature<br>Phone | Albums   | PC /<br>Smartphone | Feature<br>Phone | Audio       | Music<br>Videos            | Audio   | Music<br>Videos |                                    |            |
| 2017 | Units | 4,277               | 30,559            | 99,285             | 1,199            | 9,284    | 1,071              | 35               | _           | _                          | _       | —               | —                                  | 145,709    |
| 2017 | Value | 429                 | 2,064             | 16,283             | 302              | 10,201   | 301                | 12               | 23,799      | 585                        | 86      | 1,832           | 1,405                              | 57,297     |
| 2018 | Units | 3,276               | 23,124            | 97,169             | 596              | 8,402    | 841                | 20               | —           | —                          | _       | —               | _                                  | 133,427    |
| 2018 | Value | 337                 | 1,571             | 15,865             | 149              | 9,368    | 250                | 7                | 31,031      | 531                        | 336     | 2,968           | 2,052                              | 64,466     |
| 2019 | Units | 2,072               | 17,890            | 85,828             | 394              | 7,433    | 622                | 11               | —           | —                          | -       | -               | —                                  | 114,249    |
| 2019 | Value | 221                 | 1,205             | 13,760             | 92               | 8,406    | 191                | 4                | 40,417      | 1,307                      | 1,553   | 3,253           | 218                                | 70,628     |
|      |       |                     |                   |                    |                  |          |                    |                  |             |                            |         |                 |                                    |            |