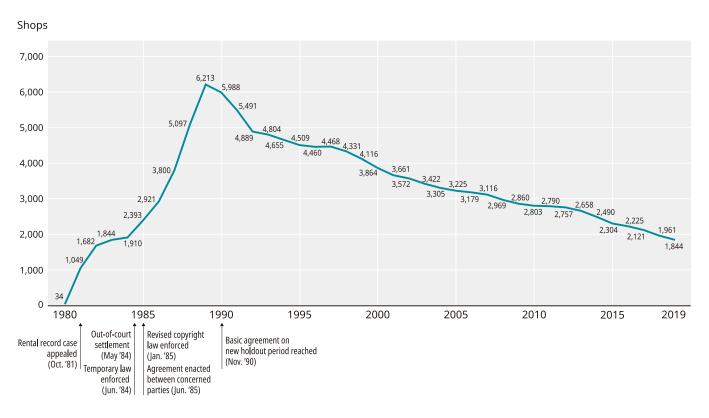

| 26,247  | 131,437 | 1     | 9,417     |        |            | 169,       |
| 2015 | 1,087  |         | 1,681         | 27,242  | 132,392 | 1     | 9,305     |        |            | 171,       |
| 2016 | 1,149  |         | 1,345         | 29,564  | 129,277 | 1     | 8,878     |        |            | 170,       |
| 2017 | 1,135  |         | 1,147         | 29,176  | 125,294 | 1     | 9,474     |        |            | 166,       |
| 2018 | 1,445  |         | 1,147         | 31,083  | 123,294 | 1     | 8,851     |        |            | 170,       |
| 2018 | 1,504  |         | 1,468         | 33,516  | 128,105 | 1     | 9,541     |        |            | 170,       |

**N.B.** 1. 7" and 10"/12" analog recordings were consolidated in 1994.



Artists



# Number of Record Rental Shops



**N.B.** Number of shops is based on figures at each year-end.

# 34th Japan Gold Disc Award 2020

D. ...Domestic I. ...International A. ...Asia

# 📕 Artist Awards

| Artist of the Year Artists generating the highest net s     | ales for works of sorigs released in 2019                                                   |
|-------------------------------------------------------------|---------------------------------------------------------------------------------------------|
| D. ARASHI                                                   | J Storm Inc.                                                                                |
| Queen                                                       | UNIVERSAL MUSIC LLC                                                                         |
|