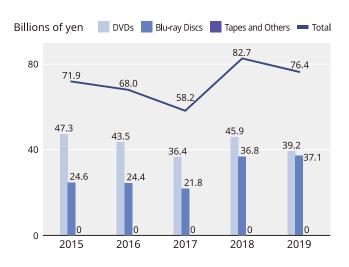

# **Music Videos**

Production of music videos decreased 16% to 46.37 million units with a value of 76.4 billion yen, an 8% decrease. Specifically, unit production and value of music DVDs declined 24% to 31.59 million units and 15% to 39.2 billion yen, respectively. On the other hand, unit production of music Bluray Discs increased 6% year-on-year to 14.79 million units and value increased 1% from the previous year to 37.1 billion yen, as unit production and values rose for the second consecutive year.

# **Detailed Breakdown of Recorded Music Production in 2019**

(Thousands of units/Millions of yen)

|                                   | The res          |          | Linite  | Chave |              |         | usands of units/ | -            |
|-----------------------------------|------------------|----------|---------|-------|--------------|---------|------------------|--------------|
|                                   | Item             | D        | Units   | Share | vs. prev. yr | Value   | Share            | vs. prev. yr |
|                                   |                  | D.       | 41      | 0     | 65%          | 30      | 0                | 30%          |
|                                   | 3" CD Singles    | I.       | 2       | 0     |              | 0       | 0                |              |
|                                   |                  | T.       | 43      | 0     | 68%          | 30      | 0                | 30%          |
|                                   |                  | D.       | 42,481  | 32    | 88%          | 35,515  | 23               | 90%          |
|                                   | 5" CD Singles    | Ι.       | 837     | 1     | 2,502%       | 696     | 0                | 2,158%       |
|                                   |                  | Т.       | 43,318  | 32    | 89%          | 36,210  | 24               | 92%          |
|                                   |                  | D.       | 42,522  | 32    | 88%          | 35,544  | 23               | 90%          |
|                                   | Singles Total    | I.       | 839     | 1     | 2,507%       | 696     | 0                | 2,159%       |
|                                   |                  | Τ.       | 43,361  | 32    | 89%          | 36,240  | 24               | 92%          |
|                                   |                  | D.       | 75,557  | 56    | 103%         | 99,556  | 65               | 101%         |
|                                   | 5" CD Albums     | I.       | 13,407  | 10    | 86%          | 13,753  | 9                | 83%          |
|                                   |                  | Т.       | 88,964  | 66    | 100%         | 113,308 | 74               | 99%          |
|                                   |                  | D.       | 118,079 | 88    | 97%          | 135,100 | 88               | 98%          |
| Audio                             | CD Total         | I.       | 14,246  | 11    | 92%          | 14,448  | 9                | 87%          |
|                                   |                  | Т.       | 132,325 | 99    | 96%          | 149,548 | 98               | 97%          |
|                                   |                  | D.       | 577     | 0     | 111%         | 1,104   | 1                | 106%         |
|                                   | Vinyl Discs      | I.       | 643     | 0     | 108%         | 1,042   | 1                | 100%         |
|                                   |                  | Т.       | 1,219   | 1     | 109%         | 2,146   | 1                | 103%         |
|                                   |                  | D.       | 330     | 0     | 75%          | 308     | 0                | 82%          |
|                                   | Cassettes        | I.       | 6       | 0     | 161%         | 10      | 0                | 219%         |
|                                   |                  | Т.       | 336     | 0     | 76%          | 318     | 0                | 83%          |
|                                   |                  | D.       | 142     | 0     | 103%         | 249     | 0                | 109%         |
|                                   | Others           | I.       | 281     | 0     | 76%          | 511     | 0                | 71%          |
|                                   |                  | Т.       | 422     | 0     | 83%          | 761     | 0                | 80%          |
|                                   | Total            | D.       | 119,127 | 89    | 97%          | 136,761 | 90               | 98%          |
|                                   |                  | I.       | 15,175  | 11    | 92%          | 16,012  | 10               | 87%          |
|                                   |                  | Т.       | 134,302 | 100   | 96%          | 152,773 | 100              | 97%          |
|                                   |                  | D.       | 30,980  | 67    | 76%          | 38,243  | 50               | 85%          |
|                                   | DVDs             | I.       | 606     | 1     | 109%         | 996     | 1                | 140%         |
|                                   | 2.20             | T.       | 31,586  | 68    | 76%          | 39,239  | 51               | 85%          |
|                                   |                  | D.       | 14,579  | 31    | 107%         | 36,396  | 48               | 101%         |
|                                   | Blu-ray Discs    | I.       | 207     | 0     | 86%          | 722     | 1                | 98%          |
| Music Videos                      | Did-Tay Dises    | т.<br>Т. | 14,786  | 32    | 106%         | 37,118  | 49               | 101%         |
|                                   | Tapes and Others | т.<br>Т. | 0       | 0     | 0%           | 0       | 49<br>0          | 0%           |
|                                   | Tapes and Others | т.<br>D. | 45,558  | 98    | 84%          | 74,639  | 98               | 92%          |
|                                   | Total            | D.<br>I. | 45,558  | 2     | 102%         | 1,718   | 2                | 119%         |
|                                   | TOLAI            | т.<br>Т. |         |       |              |         |                  | 92%          |
|                                   | Audia            | 1.       | 46,371  | 100   | 84%          | 76,357  | 100              |              |
|                                   | Audio            |          | 134,302 | 74    | 96%          | 152,773 | 67               | 97%          |
| Recorded Music                    | Music Videos     | 5        | 46,371  | 26    | 84%          | 76,357  | 33               | 92%          |
| (Total of Audio/<br>Music Videos) |                  | D.       | 164,685 | 91    | 93%          | 211,399 | 92               | 96%          |
| wusic videos)                     | Total            | I.       | 15,988  | 9     | 92%          | 17,730  | 8                | 89%          |
|                                   |                  | Т.       | 180,673 | 100   | 93%          | 229,129 | 100              | 95%          |
| Videos                            | DVDs             |          | 58,527  | 67    | 81%          | 68,500  | 47               | 86%          |
| (inc. Music                       | Blu-ray Discs    |          | 29,207  | 33    | 111%         | 78,051  | 53               | 106%         |
| Videos)                           | Tapes and Others |          | 0       | 0     | 63%          | 0       | 0                | 50%          |
|                                   | Total            |          | 87,734  | 100   | 89%          | 146,551 | 100              | 95%          |
|                                   | Total of Audio   |          | 134,302 | 60    | 96%          | 152,773 | 51               | 97%          |
| Audio/Videos                      | Total of Videos  |          | 87,734  | 40    | 89%          | 146,551 | 49               | 95%          |
|                                   | Total            |          | 222,036 | 100   | 93%          | 299,323 | 100              | 96%          |