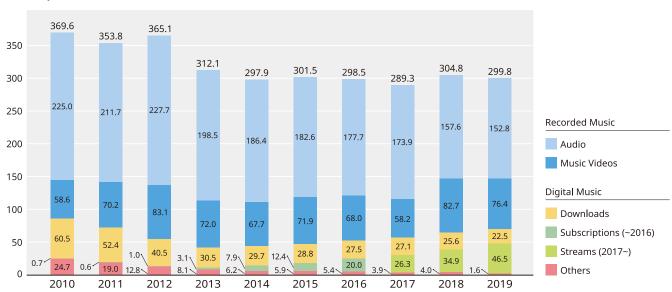

# **Overview of Production of Recordings and Digital Music Sales in 2019**

In 2019, the total production value of recorded music (audio and music videos) decreased 5% from the previous year to 229.1 billion yen while unit production posted a year-on-year decline of 7% to 180.67 million units. On the other hand, sales of digital music increased 10% from the previous year to 70.6 billion yen, marking the sixth consecutive year-on-year increase and topping 70.0 billion yen for the first time in eight years. As a result, the production value of recorded music and digital music sales decreased by 2% to 299.8 billion yen.

# Recorded Music Production and Digital Music Sales

Billions of yen

N.B. 1. Recorded Music based on production, Digital Music based on sales.
2. Others: Master Ringtones, Ringback Tones, Other Digital Music Contents(~2016), Others (2017~).