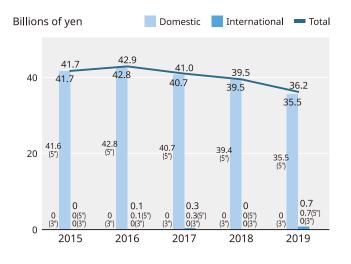

# Music Videos — Production on Unit Basis

Millions of units DVDs Blu-ray Discs Tapes and Others — Total

Music Videos — Production on Value Basis