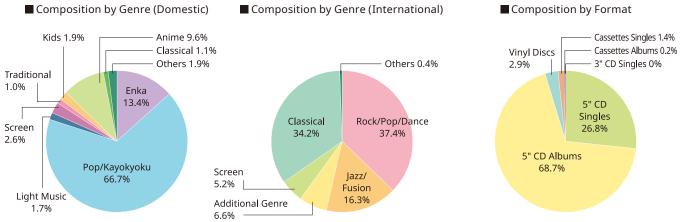

# Breakdown by Genre and Format in 2019

Audio

| Audio         |                  |         |         |        |        |              |         |        | (Titles) |
|---------------|------------------|---------|---------|--------|--------|--------------|---------|--------|----------|
| Ga            | nre              | 3" CD   |         | 5" CDs |        | Vinyl Discs  | Cass    | ettes  | Total    |
| de            | in e             | Singles | Singles | Albums | Total  | VILIYI DISCS | Singles | Albums | Total    |
|               | Enka             | 1       | 550     | 411    | 962    | 1            | 146     | 10     | 1,119    |
|               | Pop/Kayokyoku    | 2       | 1,980   | 3,339  | 5,321  | 232          | 3       | 5      | 5,561    |
|               | Light Music      | 0       | 12      | 134    | 146    | 0            | 0       | 0      | 146      |
|               | Screen           | 0       | 2       | 213    | 215    | 2            | 0       | 0      | 217      |
|               | Traditional      | 0       | 11      | 68     | 79     | 0            | 2       | 2      | 83       |
| Domestic      | Kids             | 0       | 1       | 161    | 162    | 0            | 0       | 0      | 162      |
| Domestic      | Anime            | 0       | 357     | 438    | 795    | 10           | 0       | 0      | 805      |
|               | Classical        | 0       | 0       | 93     | 93     | 1            | 0       | 0      | 94       |
|               | Karaoke          | 0       | 0       | 0      | 0      | 0            | 0       | 0      | 0        |
|               | Others           | 0       | 48      | 108    | 156    | 0            | 0       | 0      | 156      |
|               | Domostic Total   | 3       | 2,961   | 4,965  | 7,929  | 246          | 151     | 17     | 8,343    |
|               | Domestic Total   | 100%    | 88%     | 91%    | 90%    | 101%         | 86%     | 68%    | 90%      |
|               | Rock/Pop/Dance   | 0       | 20      | 970    | 990    | 59           | 0       | 0      | 1,049    |
|               | Jazz/Fusion      | 0       | 1       | 433    | 434    | 20           | 0       | 2      | 456      |
|               | Additional Genre | 0       | 9       | 174    | 183    | 1            | 0       | 1      | 185      |
| International | Screen           | 0       | 0       | 145    | 145    | 0            | 0       | 0      | 145      |
| International | Classical        | 0       | 0       | 959    | 959    | 1            | 0       | 0      | 960      |
|               | Others           | 0       | 0       | 11     | 11     | 0            | 0       | 0      | 11       |
|               | International    | 0       | 30      | 2,692  | 2,722  | 81           | 0       | 3      | 2,806    |
|               | Total            | _       | 158%    | 76%    | 77%    | 76%          | _       | 30%    | 77%      |
| Grap          | d Total          | 3       | 2,991   | 7,657  | 10,651 | 327          | 151     | 20     | 11,149   |
| Gran          | Grand Total      | (100%)  | (89%)   | (85%)  | (86%)  | (93%)        | (86%)   | (57%)  | (86%)    |