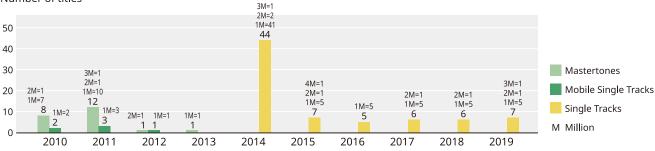

UJU 2009/02/11 Sony Music Labels Inc.



Ayumi GReeeeN 2009/01/28 UNIVERSAL MUSIC LLC

List of Certification Standards Recorded Music (Albums, Singles, Music Videos), Digital Music (Mastertones, Single Tracks, Albums) Common Standards Double Platinum Triple Platinum 2 million Name Gold Platinum Million Standards 500,000 or more 750,000 or more 1 million or more 2 million or more 100,000 or more 250,000 or more Standards: Recorded Music (number of units), Digital Distribution/DL (number of downloads) 1. Award for Double Platinum and higher for Mastertones only

2. Mastertones is a registered trademark of Sony Music Entertainment (Japan) Inc.

3. Certification for each 1,000,000 after 3 million

# **Certified Million-selling Titles**

# Recorded Music





# Digital Music

Number of titles



**N.B.** 1. Number of titles certified in the years indicated above (including those released prior to these years) 2. Certification of digital music started from 2006.

3. Mastertones and Mobile Single Tracks are registered trademarks of Sony Music Entertainment (Japan) Inc.

4. From January 2014, the Mobile Single Tracks and PC Downloads (Single Tracks) categories were integrated.

# **Amount Collected for Sound Recordings and Others**



Hundred millions of yen

2009 2010 2012 2014 2015 2016 2018 55.9 56.6 59.2 59.8 64.6 73.6 70.6 72.8 73.1 73.8 **Broadcasting Remuneration Record Rental Remuneration** 41.9 39.7 38.9 43.4 40.3 29.3 26.3 23.1 16.3 12.6 Other Copy Content Remuneration 0.1 0.1 2.2 3.1 Private Copying Levy 1.7 1.5 1.3 0.9 0.5 0.0 0.3 0.1 0.1 0.1

N.B. 1. The years shown ab