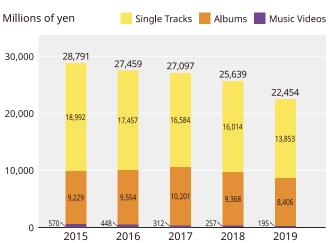

### **Digital Music - Sales on Value Basis**

Millions of yen 85,990 Master ringtones 80,000 1<mark>3,29</mark>9 71,961 70,628 Ringback tones 64,466 8,708 10.082 221 Single Tracks 1.205 57,297 337 60,000 1<mark>3.85</mark>3 8,754 54,298 1,571 52,886 4291 Albums 4,556 16.014 47,073 591 2,064 43,699 6,865 1<mark>6,58</mark>4 195 -2.519 Music Videos 41,661 786 / 1,076 <sup>4</sup> 3,753 <sup>4</sup> 1<mark>7,45</mark>7 9.36 40,000 2 981 2,025 4,905 257 5<mark>3,88</mark>5 Subscriptions (~2016) 1<mark>8.99</mark>2 4<mark>5,49</mark>0 20.624 312 3<mark>3,58</mark>2 Other Digital Music 46,530 2<mark>2.59</mark>6 448 20,000 Contents (~2016) 34.866 2<mark>6,30</mark>3 570 8 36 Streams (2017~) 20,003 3,410 1,719 1,007 \\ <mark>5,1</mark>51 967 3.060 6,919 693 12,393 734 618 7,852 Others (2017~) 1,334 0 2013 2015 2016 2017 2018 2019 2010 2012 2014 2011

**N.B.** 1. The categories of digital music sales have been changed since 2017. Subscriptions and Other Digital Music Contents were categories until 2016. 2. Figures for Streams are the sum of Subscriptions and Ad-Supported.

# **Digital Music Sales - Unit and Value Basis**

(Thousands of units/Millions of yen)

|      |       |                     |                   |                    |                  |          |                    |                  |             |                            | (Thou   | sands of        | units/Millio                       | ns of yen) |
|------|-------|---------------------|-------------------|--------------------|------------------|----------|--------------------|------------------|-------------|----------------------------|---------|-----------------|------------------------------------|------------|
|      |       |                     |                   | Single             | Tracks           |          | Music              | Videos           |             | Subscr                     | iptions |                 | Others                             |            |
|      |       | Master<br>ringtones | Ringback<br>tones | PC /<br>Smartphone | Feature<br>Phone | Albums   | PC /<br>Smartphone | Feature<br>Phone | P(<br>Smart |                            | Feature | e Phone         | Other<br>Digital Music<br>Contents | Total      |
| 2005 | Units | 196,244             | 23,418            | 9,001              | 22,650           | 366      | _                  | -                |             | _                          |         | _               | 16,222                             | 267,901    |
| 2005 | Value | 20,769              | 1,234             | 1,383              | 7,171            | 452      | —                  | -                |             | 46                         |         |                 | 3,229                              | 34,283     |
| 2006 | Units | 226,753             | 45,602            | 22,369             | 55,824           | 1,114    | —                  | —                |             | -                          |         | —               | 16,400                             | 368,063    |
| 2000 | Value | 24,609              | 2,688             | 3,524              | 17,952           | 1,364    | —                  | —                |             | 119                        |         |                 | 3,223                              | 53,478     |
| 2007 | Units | 223,922             | 86,638            | 28,644             | 111,085          | 1,488    | 829                | 9,097            |             | _                          |         | _               | 3,293                              | 464,996    |
| 2007 | Value | 24,857              | 6,143             | 3,959              | 34,376           | 1,746    | 207                | 2,039            |             | 454                        |         | 423             | 1,283                              | 75,487     |
| 2008 | Units | 182,498             | 101,030           | 38,105             | 142,269          | 2,154    | 1,574              | 9,669            |             | -                          |         | —               | 1,890                              | 479,188    |
| 2000 | Value | 20,249              | 8,509             | 5,872              | 47,629           | 2,668    | 461                | 2,867            |             | 811                        |         | 402             | 1,080                              | 90,547     |
| 2009 | Units | 157,081             | 112,021           | 42,511             | 142,896          | 2,488    | 1,748              | 7,976            |             | —                          |         | _               | 1,503                              | 468,223    |
|      | Value | 16,426              | 9,801             | 6,540              | 49,447           | 3,099    | 543                | 2,892            |             | 702                        |         | 381             | 1,150                              | 90,982     |
| 2010 | Units | 131,247             | 113,302           | 44,617             | 137,836          | 2,819    | 2,024              | 7,414            |             | -                          |         | —               | 2,199                              | 441,457    |
| 20.0 | Value | 13,299              | 10,082            | 6,295              | 47,590           | 3,246    | 567                | 2,843            |             | 380                        |         | 354             | 1,334                              | 85,990     |
| 2011 | Units | 87,268              | 99,490            | 54,955             | 108,849          | 3,357    | 2,700              | 6,150            |             | _                          |         |                 | 4,516                              | 367,285    |
|      | Value | 8,708               | 8,754             | 8,112              | 37,378           | 3,758    | 697                | 2,423            |             | 359                        |         | 259             | 1,513                              | 71,961     |
| 2012 | Units | 45,216              | 78,538            | 70,148             | 64,951           | 4,567    | 2,354              | 2,680            |             | —                          |         | —               | 3,403                              | 271,856    |
|      | Value | 4,556               | 6,865             | 12,191             | 21,392           | 5,151    | 643                | 1,076            |             | 526                        |         | 481             | 1,417                              | 54,298     |
| 2013 | Units | 22,284              | 64,055            | 91,634             | 28,578           | 6,590    | 2,260              | 1,029            |             | _                          |         | _               | _                                  | 216,430    |
|      | Value | 2,025               | 4,905             | 14,846             | 7,751            | 6,919    | 608                | 358              |             | 2,725                      |         | 335             | 1,188                              | 41,661     |
| 2014 | Units | 12,366              | 53,035            | 109,035            | 11,899           | 7,743    | 2,029              | 433              |             | —                          |         | —               | —                                  | 196,539    |
|      | Value | 1,076               | 3,753             | 17,487             | 3,137            | 8,368    | 548                | 145              |             | 7,847                      |         | 5               | 1,332                              | 43,699     |
| 2015 | Units | 8,808               | 43,994            | 108,848            | 6,021            | 8,437    | 1,776              | 228              |             | —                          |         | _               | _                                  | 178,113    |
|      | Value | 786                 | 2,981             | 17,438             | 1,554            | 9,229    | 496                | 74               |             | 12,388                     |         | 4               | 2,123                              | 47,073     |
| 2016 | Units | 6,180               | 37,226            | 102,296            | 3,535            | 8,367    | 1,440              | 126              |             | —                          |         | —               | —                                  | 159,169    |
| 2010 | Value | 591                 | 2,519             | 16,538             | 919              | 9,554    | 406                | 42               |             | 19,998                     |         | 5               | 2,314                              | 52,886     |
|      |       |                     |                   |                    | C                | Download | S                  |                  |             | Stre                       | ams     |                 |                                    |            |
|      |       | Master              | Ringback          | Single             | Tracks           |          | Music              | Videos           | Subscr      | Subscriptions Ad-Supported |         | Others          | Total                              |            |
|      |       | ringtones           | tones             | PC /<br>Smartphone | Feature<br>Phone | Albums   | PC /<br>Smartphone | Feature<br>Phone | Audio       | Music<br>Videos            | Audio   | Music<br>Videos |                                    |            |
| 2017 | Units | 4,277               | 30,559            | 99,285             | 1,199            | 9,284    | 1,071              | 35               | _           | _                          | _       | —               | —                                  | 145,709    |
| 2017 | Value | 429                 | 2,064             | 16,283             | 302              | 10,201   | 301                | 12               | 23,799      | 585                        | 86      | 1,832           | 1,405                              | 57,297     |
| 2018 | Units | 3,276               | 23,124            | 97,169             | 596              | 8,402    | 841                | 20               | —           | —                          | _       | —               | _                                  | 133,427    |
| 2018 | Value | 337                 | 1,571             | 15,865             | 149              | 9,368    | 250                | 7                | 31,031      | 531                        | 336     | 2,968           | 2,052                              | 64,466     |
| 2019 | Units | 2,072               | 17,890            | 85,828             | 394              | 7,433    | 622                | 11               | —           | —                          | -       | -               | —                                  | 114,249    |
| 2019 | Value | 221                 | 1,205             | 13,760             | 92               | 8,406    | 191                | 4                | 40,417      | 1,307                      | 1,553   | 3,253           | 218                                | 70,628     |
|      |       |                     |                   |                    |                  |          |                    |                  |             |                            |         |                 |                                    |            |