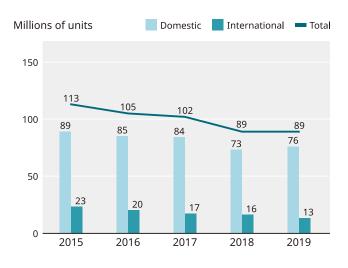

# 5" CD Albums — Production on Unit Basis

# 5" CD Albums — Production on Value Basis