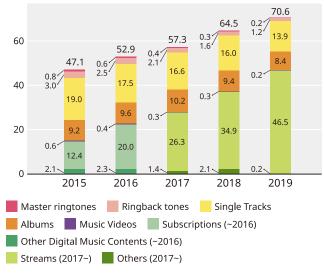

### **Digital Music - Sales on Value Basis**

Millions of yen 85,990 Master ringtones 80,000 1<mark>3,29</mark>9 71,961 70,628 Ringback tones 64,466 8,708 10.082 221 Single Tracks 1.205 57,297 337 60,000 1<mark>3.85</mark>3 8,754 54,298 1,571 52,886 4291 Albums 4,556 16.014 47,073 591 2,064 43,699 6,865 1<mark>6,58</mark>4 195 -2.519 Music Videos 41,661 786 / 1,076 <sup>4</sup> 3,753 <sup>4</sup> 1<mark>7,45</mark>7 9.36 40,000 2 981 2,025 4,905 257 5<mark>3,88</mark>5 Subscriptions (~2016) 1<mark>8.99</mark>2 4<mark>5,49</mark>0 20.624 312 3<mark>3,58</mark>2 Other Digital Music 46,530 2<mark>2.59</mark>6 448 20,000 Contents (~2016) 34.866 2<mark>6,30</mark>3 570 8 36 Streams (2017~) 20,003 3,410 1,719 1,007 \\ <mark>5,1</mark>51 967 3.060 6,919 693 12,393 734 618 7,852 Others (2017~) 1,334 0 2013 2015 2016 2017 2018 2019 2010 2012 2014 2011

**N.B.** 1. The categories of digital music sales have been changed since 2017. Subscriptions and Other Digital Music Contents were categories until 2016. 2. Figures for Streams are the sum of Subscriptions and Ad-Supported.

# **Digital Music Sales - Unit and Value Basis**

(Thousands of units/Millions of yen)

|      |       |                     |                   |                    |                  |          |                    |                  |             |                            | (Thou   | sands of        | units/Millio                       | ns of yen) |
|------|-------|---------------------|-------------------|--------------------|------------------|----------|--------------------|------------------|-------------|----------------------------|---------|-----------------|------------------------------------|------------|
|      |       |                     |                   | Single             | Tracks           |          | Music              | Videos           |             | Subscr                     | iptions |                 | Others                             |            |
|      |       | Master<br>ringtones | Ringback<br>tones | PC /<br>Smartphone | Feature<br>Phone | Albums   | PC /<br>Smartphone | Feature<br>Phone | P(<br>Smart |                            | Feature | e Phone         | Other<br>Digital Music<br>Contents | Total      |
| 2005 | Units | 196,244             | 23,418            | 9,001              | 22,650           | 366      | _                  | -                |             | _                          |         | _               | 16,222                             | 267,901    |
| 2005 | Value | 20,769              | 1,234             | 1,383              | 7,171            | 452      | —                  | -                |             | 46                         |         |                 | 3,229                              | 34,283     |
| 2006 | Units | 226,753             | 45,602            | 22,369             | 55,824           | 1,114    | —                  | —                |             | -                          |         | —               | 16,400                             | 368,063    |
| 2000 | Value | 24,609              | 2,688             | 3,524              | 17,952           | 1,364    | —                  | —                |             | 119                        |         |                 | 3,223                              | 53,478     |
| 2007 | Units | 223,922             | 86,638            | 28,644             | 111,085          | 1,488    | 829                | 9,097            |             | _                          |         | _               | 3,293                              | 464,996    |
| 2007 | Value | 24,857              | 6,143             | 3,959              | 34,376           | 1,746    | 207                | 2,039            |             | 454                        |         | 423             | 1,283                              | 75,487     |
| 2008 | Units | 182,498             | 101,030           | 38,105             | 142,269          | 2,154    | 1,574              | 9,669            |             | -                          |         | —               | 1,890                              | 479,188    |
| 2000 | Value | 20,249              | 8,509             | 5,872              | 47,629           | 2,668    | 461                | 2,867            |             | 811                        |         | 402             | 1,080                              | 90,547     |
| 2009 | Units | 157,081             | 112,021           | 42,511             | 142,896          | 2,488    | 1,748              | 7,976            |             | —                          |         | _               | 1,503                              | 468,223    |
|      | Value | 16,426              | 9,801             | 6,540              | 49,447           | 3,099    | 543                | 2,892            |             | 702                        |         | 381             | 1,150                              | 90,982     |
| 2010 | Units | 131,247             | 113,302           | 44,617             | 137,836          | 2,819    | 2,024              | 7,414            |             | -                          |         | —               | 2,199                              | 441,457    |
| 20.0 | Value | 13,299              | 10,082            | 6,295              | 47,590           | 3,246    | 567                | 2,843            |             | 380                        |         | 354             | 1,334                              | 85,990     |
| 2011 | Units | 87,268              | 99,490            | 54,955             | 108,849          | 3,357    | 2,700              | 6,150            |             | _                          |         |                 | 4,516                              | 367,285    |
|      | Value | 8,708               | 8,754             | 8,112              | 37,378           | 3,758    | 697                | 2,423            |             | 359                        |         | 259             | 1,513                              | 71,961     |
| 2012 | Units | 45,216              | 78,538            | 70,148             | 64,951           | 4,567    | 2,354              | 2,680            |             | —                          |         | —               | 3,403                              | 271,856    |
|      | Value | 4,556               | 6,865             | 12,191             | 21,392           | 5,151    | 643                | 1,076            |             | 526                        |         | 481             | 1,417                              | 54,298     |
| 2013 | Units | 22,284              | 64,055            | 91,634             | 28,578           | 6,590    | 2,260              | 1,029            |             | _                          |         | _               | _                                  | 216,430    |
|      | Value | 2,025               | 4,905             | 14,846             | 7,751            | 6,919    | 608                | 358              |             | 2,725                      |         | 335             | 1,188                              | 41,661     |
| 2014 | Units | 12,366              | 53,035            | 109,035            | 11,899           | 7,743    | 2,029              | 433              |             | —                          |         | —               | —                                  | 196,539    |
|      | Value | 1,076               | 3,753             | 17,487             | 3,137            | 8,368    | 548                | 145              |             | 7,847                      |         | 5               | 1,332                              | 43,699     |
| 2015 | Units | 8,808               | 43,994            | 108,848            | 6,021            | 8,437    | 1,776              | 228              |             | —                          |         | _               | _                                  | 178,113    |
|      | Value | 786                 | 2,981             | 17,438             | 1,554            | 9,229    | 496                | 74               |             | 12,388                     |         | 4               | 2,123                              | 47,073     |
| 2016 | Units | 6,180               | 37,226            | 102,296            | 3,535            | 8,367    | 1,440              | 126              |             | —                          |         | —               | —                                  | 159,169    |
| 2010 | Value | 591                 | 2,519             | 16,538             | 919              | 9,554    | 406                | 42               |             | 19,998                     |         | 5               | 2,314                              | 52,886     |
|      |       |                     |                   |                    | C                | Download | S                  |                  |             | Stre                       | ams     |                 |                                    |            |
|      |       | Master              | Ringback          | Single             | Tracks           |          | Music              | Videos           | Subscr      | Subscriptions Ad-Supported |         | Others          | Total                              |            |
|      |       | ringtones           | tones             | PC /<br>Smartphone | Feature<br>Phone | Albums   | PC /<br>Smartphone | Feature<br>Phone | Audio       | Music<br>Videos            | Audio   | Music<br>Videos |                                    |            |
| 2017 | Units | 4,277               | 30,559            | 99,285             | 1,199            | 9,284    | 1,071              | 35               | _           | _                          | _       | —               | —                                  | 145,709    |
| 2017 | Value | 429                 | 2,064             | 16,283             | 302              | 10,201   | 301                | 12               | 23,799      | 585                        | 86      | 1,832           | 1,405                              | 57,297     |
| 2018 | Units | 3,276               | 23,124            | 97,169             | 596              | 8,402    | 841                | 20               | —           | —                          | _       | —               | _                                  | 133,427    |
| 2018 | Value | 337                 | 1,571             | 15,865             | 149              | 9,368    | 250                | 7                | 31,031      | 531                        | 336     | 2,968           | 2,052                              | 64,466     |
| 2019 | Units | 2,072               | 17,890            | 85,828             | 394              | 7,433    | 622                | 11               | —           | —                          | -       | -               | —                                  | 114,249    |
| 2019 | Value | 221                 | 1,205             | 13,760             | 92               | 8,406    | 191                | 4                | 40,417      | 1,307                      | 1,553   | 3,253           | 218                                | 70,628     |
|      |       |                     |                   |                    |                  |          |                    |                  |             |                            |         |                 |                                    |            |