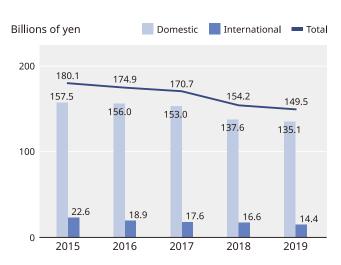

# CD Singles — Production on Unit Basis

# CD Singles — Production on Value Basis