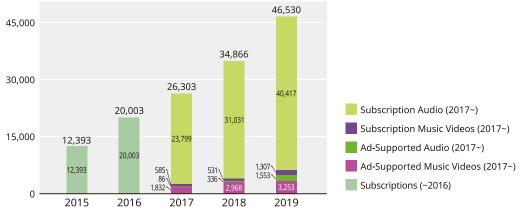

### **Digital Music - Sales on Value Basis**

Millions of yen 85,990 Master ringtones 80,000 1<mark>3,29</mark>9 71,961 70,628 Ringback tones 64,466 8,708 10.082 221 Single Tracks 1.205 57,297 337 60,000 1<mark>3.85</mark>3 8,754 54,298 1,571 52,886 4291 Albums 4,556 16.014 47,073 591 2,064 43,699 6,865 1<mark>6,58</mark>4 195 -2.519 Music Videos 41,661 786 / 1,076 <sup>4</sup> 3,753 <sup>4</sup> 1<mark>7,45</mark>7 9.36 40,000 2 981 2,025 4,905 257 5<mark>3,88</mark>5 Subscriptions (~2016) 1<mark>8.99</mark>2 4<mark>5,49</mark>0 20.624 312 3<mark>3,58</mark>2 Other Digital Music 46,530 2<mark>2.59</mark>6 448 20,000 Contents (~2016) 34.866 2<mark>6,30</mark>3 570 8 36 Streams (2017~) 20,003 3,410 1,719 1,007 \\ <mark>5,1</mark>51 967 3.060 6,919 693 12,393 734 618 7,852 Others (2017~) 1,334 0 2013 2015 2016 2017 2018 2019 2010 2012 2014 2011

**N.B.** 1. The categories of digital music sales have been changed since 2017. Subscriptions and Other Digital Music Contents were categories until 2016. 2. Figures for Streams are the sum of Subscriptions and Ad-Supported.