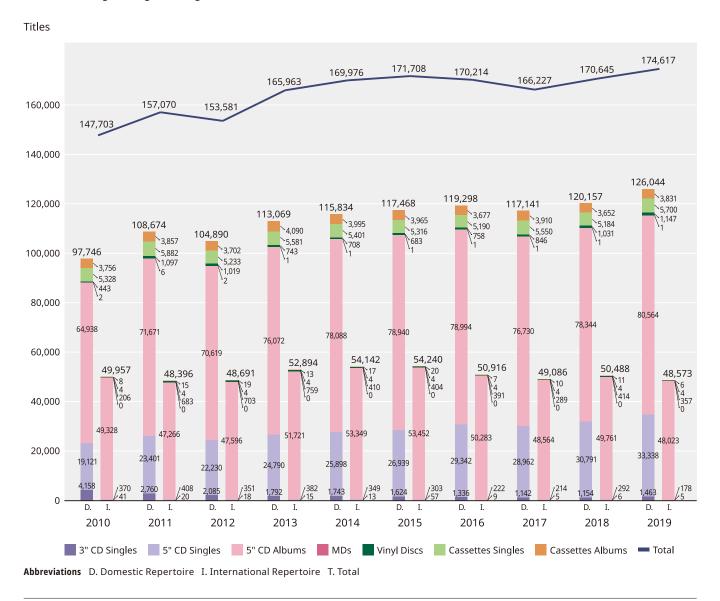

# Newly Released Audio Recordings (2010-2019)

N.B. 1. Tapes: Cassettes + Cartridges + Open Reels 2. Vinyl Discs: 7" and 10"/12"