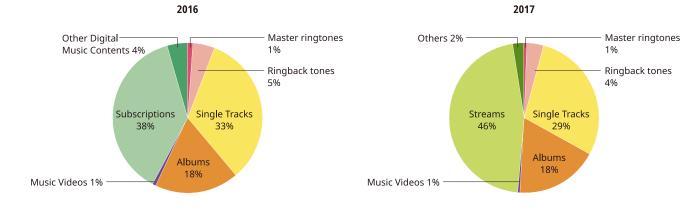

# **Digital Music**

Digital music sales increased 10% to 70.6 billion yen on a value basis, marking the second consecutive double-digit growth and the sixth consecutive year-on-year increase. Specifically, downloads decreased 12% year-on-year on a unit basis to 94.29 million downloads and value declined 12% to 22.5 billion yen, as sales on both a unit basis and value basis declined from the previous year. On the other hand, sales of streams continue to grow as value increased 33% year-on-year to 46.5 billion yen. Regarding share by composition of services in digital music sales, downloads made up 32% of sales and streams accounted for 66% of sales, as sales of streams significantly surpassed those of downloads.

# **Composition of Digital Music by Format - Value Basis**

2019

Streams

66%

Master ringtones

Ringback tones

Music Videos 0%

0%

2%

Single Tracks 20%

Albums

12%

Others 0%

2018

The categories of digital music sales have been changed since 2017. N.B.

isands of units/Millions of