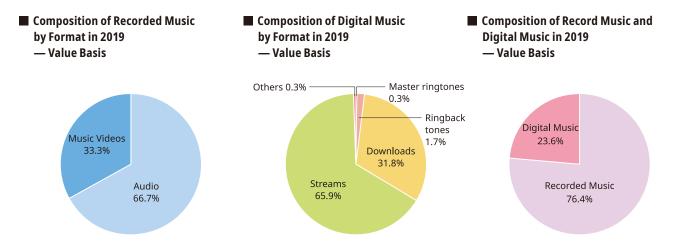

# **Overview of Production of Recordings and Digital Music Sales in 2019**

In 2019, the total production value of recorded music (audio and music videos) decreased 5% from the previous year to 229.1 billion yen while unit production posted a year-on-year decline of 7% to 180.67 million units. On the other hand, sales of digital music increased 10% from the previous year to 70.6 billion yen, marking the sixth consecutive year-on-year increase and topping 70.0 billion yen for the first time in eight years. As a result, the production value of recorded music and digital music sales decreased by 2% to 299.8 billion yen.

# **Audio Recordings**

In terms of audio recordings, unit production declined 4% to 134.3 million units and decreased 3% to 152.8 billion yen on a value basis from the previous year. Specifically, unit production of CD albums remained unchanged at 88.96 million units while value declined 1% to 113.3 billion yen. Unit production of CD singles declined 11% to 43.36 million units and the value of CD singles decreased 8% to 36.2 billion yen. Unit production of vinyl discs increased 9% to 1.22 million units while value increased 3% to 2.1 billion yen, as unit production and value rose for the sixth consecutive year.

# **Music Videos**

Production of music videos decreased 16% to 46.37 million units with a value of 76.4 billion yen, an 8% decrease. Specifically, unit production and value of music DVDs declined 24% to 31.59 million units and 15% to 39.2 billion yen, respectively. On the other hand, unit production of music Bluray Discs increased 6% year-on-year to 14.79 million units and value increased 1% from the previous year to 37.1 billion yen, as unit production and values rose for the second consecutive year.

# **Digital Music**

Digital music sales increased 10% to 70.6 billion yen on a value basis, marking the second consecutive double-digit growth and the sixth consecutive year-on-year increase. Specifically, downloads decreased 12% year-on-year on a unit basis to 94.29 million downloads and value declined 12% to 22.5 billion yen, as sales on both a unit basis and value basis declined from the previous year. On the other hand, sales of streams continue to grow as value increased 33% year-on-year to 46.5 billion yen. Regarding share by composition of services in digital music sales, downloads made up 32% of sales and streams accounted for 66% of sales, as sales of streams significantly surpassed those of downloads.

### (Thousands of units/Billions of yen)

|                                              | Units   | vs. prev. yr | Value | vs. prev. yr |
|----------------------------------------------|---------|--------------|-------|--------------|
| Audio                                        | 134,302 | 96%          | 152.8 | 97%          |
| Music Videos                                 | 46,371  | 84%          | 76.4  | 92%          |
| Recorded Music (Total of Audio/Music Videos) | 180,673 | 93%          | 229.1 | 95%          |
| Digital Music                                | 114,249 | 86%          | 70.6  | 110%         |
| Total of Recorded Music and Digital Music    | —       | —            | 299.8 | 98%          |