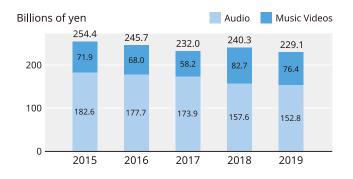

# **Audio Recordings**

In terms of audio recordings, unit production declined 4% to 134.3 million units and decreased 3% to 152.8 billion yen on a value basis from the previous year. Specifically, unit production of CD albums remained unchanged at 88.96 million units while value declined 1% to 113.3 billion yen. Unit production of CD singles declined 11% to 43.36 million units and the value of CD singles decreased 8% to 36.2 billion yen. Unit production of vinyl discs increased 9% to 1.22 million units while value increased 3% to 2.1 billion yen, as unit production and value rose for the sixth consecutive year.

# **Music Videos**

Production of music videos decreased 16% to 46.37 million units with a value of 76.4 billion yen, an 8% decrease. Specifically, unit production and value of music DVDs declined 24% to 31.59 million units and 15% to 39.2 billion yen, respectively. On the other hand, unit production of music Bluray Discs increased 6% year-on-year to 14.79 million units and value increased 1% from the previous year to 37.1 billion yen, as unit production and values rose for the second consecutive year.

### (Thousands of units/Billions of yen)

|                                              | Units   | vs. prev. yr | Value | vs. prev. yr |
|----------------------------------------------|---------|--------------|-------|--------------|
| Audio                                        | 134,302 | 96%          | 152.8 | 97%          |
| Music Videos                                 | 46,371  | 84%          | 76.4  | 92%          |
| Recorded Music (Total of Audio/Music Videos) | 180,673 | 93%          | 229.1 | 95%          |
| Digital Music                                | 114,249 | 86%          | 70.6  | 110%         |
| Total of Recorded Music and Digital Music    | —       | —            | 299.8 | 98%          |