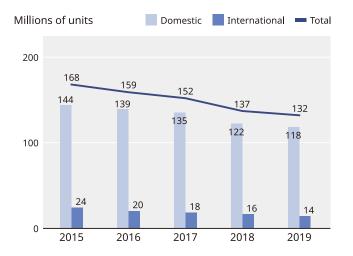

# **Detailed Breakdown of Recorded Music Production in 2019**

(Thousands of units/Millions of yen)

|                                   | The res          |          | Linite  | Chave |              |         | usands of units/ | -            |
|-----------------------------------|------------------|----------|---------|-------|--------------|---------|------------------|--------------|
|                                   | Item             | D        | Units   | Share | vs. prev. yr | Value   | Share            | vs. prev. yr |
|                                   |                  | D.       | 41      | 0     | 65%          | 30      | 0                | 30%          |
|                                   | 3" CD Singles    | I.       | 2       | 0     |              | 0       | 0                |              |
|                                   |                  | T.       | 43      | 0     | 68%          | 30      | 0                | 30%          |
|                                   |                  | D.       | 42,481  | 32    | 88%          | 35,515  | 23               | 90%          |
|                                   | 5" CD Singles    | Ι.       | 837     | 1     | 2,502%       | 696     | 0                | 2,158%       |
|                                   |                  | Т.       | 43,318  | 32    | 89%          | 36,210  | 24               | 92%          |
|                                   |                  | D.       | 42,522  | 32    | 88%          | 35,544  | 23               | 90%          |
|                                   | Singles Total    | I.       | 839     | 1     | 2,507%       | 696     | 0                | 2,159%       |
|                                   |                  | Τ.       | 43,361  | 32    | 89%          | 36,240  | 24               | 92%          |
|                                   |                  | D.       | 75,557  | 56    | 103%         | 99,556  | 65               | 101%         |
|                                   | 5" CD Albums     | I.       | 13,407  | 10    | 86%          | 13,753  | 9                | 83%          |
|                                   |                  | Т.       | 88,964  | 66    | 100%         | 113,308 | 74               | 99%          |
|                                   |                  | D.       | 118,079 | 88    | 97%          | 135,100 | 88               | 98%          |
| Audio                             | CD Total         | I.       | 14,246  | 11    | 92%          | 14,448  | 9                | 87%          |
|                                   |                  | Т.       | 132,325 | 99    | 96%          | 149,548 | 98               | 97%          |
|                                   |                  | D.       | 577     | 0     | 111%         | 1,104   | 1                | 106%         |
|                                   | Vinyl Discs      | I.       | 643     | 0     | 108%         | 1,042   | 1                | 100%         |
|                                   |                  | Т.       | 1,219   | 1     | 109%         | 2,146   | 1                | 103%         |
|                                   |                  | D.       | 330     | 0     | 75%          | 308     | 0                | 82%          |
|                                   | Cassettes        | I.       | 6       | 0     | 161%         | 10      | 0                | 219%         |
|                                   |                  | Т.       | 336     | 0     | 76%          | 318     | 0                | 83%          |
|                                   |                  | D.       | 142     | 0     | 103%         | 249     | 0                | 109%         |
|                                   | Others           | I.       | 281     | 0     | 76%          | 511     | 0                | 71%          |
|                                   |                  | Т.       | 422     | 0     | 83%          | 761     | 0                | 80%          |
|                                   | Total            | D.       | 119,127 | 89    | 97%          | 136,761 | 90               | 98%          |
|                                   |                  | I.       | 15,175  | 11    | 92%          | 16,012  | 10               | 87%          |
|                                   |                  | Т.       | 134,302 | 100   | 96%          | 152,773 | 100              | 97%          |
|                                   |                  | D.       | 30,980  | 67    | 76%          | 38,243  | 50               | 85%          |
|                                   | DVDs             | I.       | 606     | 1     | 109%         | 996     | 1                | 140%         |
|                                   | 2.20             | T.       | 31,586  | 68    | 76%          | 39,239  | 51               | 85%          |
|                                   |                  | D.       | 14,579  | 31    | 107%         | 36,396  | 48               | 101%         |
|                                   | Blu-ray Discs    | I.       | 207     | 0     | 86%          | 722     | 1                | 98%          |
| Music Videos                      | Did-Tay Dises    | т.<br>Т. | 14,786  | 32    | 106%         | 37,118  | 49               | 101%         |
|                                   | Tapes and Others | т.<br>Т. | 0       | 0     | 0%           | 0       | 49<br>0          | 0%           |
|                                   | Tapes and Others | т.<br>D. | 45,558  | 98    | 84%          | 74,639  | 98               | 92%          |
|                                   | Total            | D.<br>I. | 45,558  | 2     | 102%         | 1,718   | 2                | 119%         |
|                                   | TOLAI            | т.<br>Т. |         |       |              |         |                  | 92%          |
|                                   | Audia            | 1.       | 46,371  | 100   | 84%          | 76,357  | 100              |              |
|                                   | Audio            |          | 134,302 | 74    | 96%          | 152,773 | 67               | 97%          |
| Recorded Music                    | Music Videos     | 5        | 46,371  | 26    | 84%          | 76,357  | 33               | 92%          |
| (Total of Audio/<br>Music Videos) |                  | D.       | 164,685 | 91    | 93%          | 211,399 | 92               | 96%          |
| wusic videos)                     | Total            | I.       | 15,988  | 9     | 92%          | 17,730  | 8                | 89%          |
|                                   |                  | Т.       | 180,673 | 100   | 93%          | 229,129 | 100              | 95%          |
| Videos                            | DVDs             |          | 58,527  | 67    | 81%          | 68,500  | 47               | 86%          |
| (inc. Music                       | Blu-ray Discs    |          | 29,207  | 33    | 111%         | 78,051  | 53               | 106%         |
| Videos)                           | Tapes and Others |          | 0       | 0     | 63%          | 0       | 0                | 50%          |
|                                   | Total            |          | 87,734  | 100   | 89%          | 146,551 | 100              | 95%          |
|                                   | Total of Audio   |          | 134,302 | 60    | 96%          | 152,773 | 51               | 97%          |
| Audio/Videos                      | Total of Videos  |          | 87,734  | 40    | 89%          | 146,551 | 49               | 95%          |
|                                   | Total            |          | 222,036 | 100   | 93%          | 299,323 | 100              | 96%          |