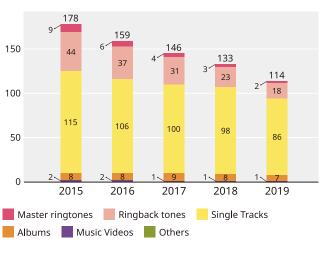

### Digital Music Sales in 2019

|                  |         |       |              | (      | i nousands of unit | ts/Millions of yen) |
|------------------|---------|-------|--------------|--------|--------------------|---------------------|
|                  | Units   | Share | vs. prev. yr | Value  | Share              | vs. prev. yr        |
| Master ringtones | 2,072   | 1.8%  | 63%          | 221    | 0.3%               | 65%                 |
| Ringback tones   | 17,890  | 15.7% | 77%          | 1,205  | 1.7%               | 77%                 |
| Downloads        | 94,288  | 82.5% | 88%          | 22,454 | 31.8%              | 88%                 |
| Streams          | —       | —     | —            | 46,530 | 65.9%              | 133%                |
| Others           | —       | —     | _            | 218    | 0.3%               | 11%                 |
| Total            | 114,249 | 100%  | 86%          | 70,628 | 100%               | 110%                |

|           |                           |                 |         | (Thou        | isands of units/ | 'Millions of yen) |
|-----------|---------------------------|-----------------|---------|--------------|------------------|-------------------|
|           |                           | Format          | Units   | vs. prev. yr | Value            | vs. prev. yr      |
|           | Master ringtones          |                 | 2,072   | 63%          | 221              | 65%               |
|           | Ringback tones            |                 | 17,890  | 77%          | 1,205            | 77%               |
|           |                           | PC / Smartphone | 85,828  | 88%          | 13,760           | 87%               |
|           | Single Tracks             | Feature Phone   | 394     | 66%          | 92               | 62%               |
|           |                           | Total           | 86,222  | 88%          | 13,853           | 87%               |
|           |                           | PC / Smartphone | 7,433   | 88%          | 8,406            | 90%               |
| Downloads | Albums                    | Feature Phone   | 0       | —            | 0                |                   |
| Downloads |                           | Total           | 7,433   | 88%          | 8,406            | 90%               |
|           |                           | PC / Smartphone | 622     | 74%          | 191              | 76%               |
|           | Music Videos              | Feature Phone   | 11      | 57%          | 4                | 55%               |
|           |                           | Total           | 634     | 74%          | 195              | 76%               |
|           | Total Downloads           |                 | 94,288  | 88%          | 22,454           | 88%               |
|           | Subscription Audio        |                 | —       | —            | 40,417           | 130%              |
|           | Subscription Music Videos |                 | —       | —            | 1,307            | 246%              |
| Streams   | Ad-Supported Audio        |                 | —       | —            | 1,553            | 463%              |
|           | Ad-Supported Music Videos |                 | —       | —            | 3,253            | 110%              |
|           | Total Streams             |                 | —       | —            | 46,530           | 133%              |
|           | Others                    |                 | —       | —            | 218              | 11%               |
|           | Total                     |                 | 114,249 | 86%          | 70,628           | 110%              |
|           |                           |                 |         |              |                  |                   |

# **Detailed Breakdown of Digital Music Sales in 2019**

N.B. 1. Figures represent digital music sales revenue derived from direct, license or consignment sales by RIAJ member companies. 2. Units: Number of downloads; Value: Net income by RIAJ member companies