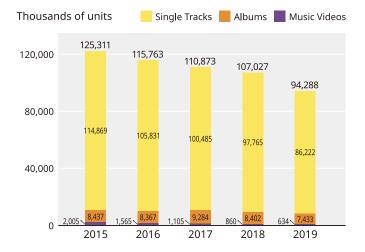

### **Digital Music - Sales on Unit Basis**

Thousands of units

# **Digital Music Sales - Unit and Value Basis**

(Thousands of units/Millions of yen)

|      |       |                     |                   |                    |                  |          |                    |                  |             |                            | (Thou   | sands of        | units/Millio                       | ns of yen) |
|------|-------|---------------------|-------------------|--------------------|------------------|----------|--------------------|------------------|-------------|----------------------------|---------|-----------------|------------------------------------|------------|
|      |       |                     |                   | Single             | Tracks           |          | Music              | Videos           |             | Subscr                     | iptions |                 | Others                             |            |
|      |       | Master<br>ringtones | Ringback<br>tones | PC /<br>Smartphone | Feature<br>Phone | Albums   | PC /<br>Smartphone | Feature<br>Phone | P(<br>Smart |                            | Feature | e Phone         | Other<br>Digital Music<br>Contents | Total      |
| 2005 | Units | 196,244             | 23,418            | 9,001              | 22,650           | 366      | _                  | -                |             | _                          |         | _               | 16,222                             | 267,901    |
| 2005 | Value | 20,769              | 1,234             | 1,383              | 7,171            | 452      | —                  | -                |             | 46                         |         |                 | 3,229                              | 34,283     |
| 2006 | Units | 226,753             | 45,602            | 22,369             | 55,824           | 1,114    | —                  | —                |             | -                          |         | —               | 16,400                             | 368,063    |
| 2000 | Value | 24,609              | 2,688             | 3,524              | 17,952           | 1,364    | —                  | —                |             | 119                        |         |                 | 3,223                              | 53,478     |
| 2007 | Units | 223,922             | 86,638            | 28,644             | 111,085          | 1,488    | 829                | 9,097            |             | _                          |         | _               | 3,293                              | 464,996    |
| 2007 | Value | 24,857              | 6,143             | 3,959              | 34,376           | 1,746    | 207                | 2,039            |             | 454                        |         | 423             | 1,283                              | 75,487     |
| 2008 | Units | 182,498             | 101,030           | 38,105             | 142,269          | 2,154    | 1,574              | 9,669            |             | -                          |         | —               | 1,890                              | 479,188    |
| 2000 | Value | 20,249              | 8,509             | 5,872              | 47,629           | 2,668    | 461                | 2,867            |             | 811                        |         | 402             | 1,080                              | 90,547     |
| 2009 | Units | 157,081             | 112,021           | 42,511             | 142,896          | 2,488    | 1,748              | 7,976            |             | —                          |         | _               | 1,503                              | 468,223    |
|      | Value | 16,426              | 9,801             | 6,540              | 49,447           | 3,099    | 543                | 2,892            |             | 702                        |         | 381             | 1,150                              | 90,982     |
| 2010 | Units | 131,247             | 113,302           | 44,617             | 137,836          | 2,819    | 2,024              | 7,414            |             | -                          |         | —               | 2,199                              | 441,457    |
| 20.0 | Value | 13,299              | 10,082            | 6,295              | 47,590           | 3,246    | 567                | 2,843            |             | 380                        |         | 354             | 1,334                              | 85,990     |
| 2011 | Units | 87,268              | 99,490            | 54,955             | 108,849          | 3,357    | 2,700              | 6,150            |             | _                          |         |                 | 4,516                              | 367,285    |
|      | Value | 8,708               | 8,754             | 8,112              | 37,378           | 3,758    | 697                | 2,423            |             | 359                        |         | 259             | 1,513                              | 71,961     |
| 2012 | Units | 45,216              | 78,538            | 70,148             | 64,951           | 4,567    | 2,354              | 2,680            |             | —                          |         | —               | 3,403                              | 271,856    |
|      | Value | 4,556               | 6,865             | 12,191             | 21,392           | 5,151    | 643                | 1,076            |             | 526                        |         | 481             | 1,417                              | 54,298     |
| 2013 | Units | 22,284              | 64,055            | 91,634             | 28,578           | 6,590    | 2,260              | 1,029            |             | _                          |         | _               | _                                  | 216,430    |
|      | Value | 2,025               | 4,905             | 14,846             | 7,751            | 6,919    | 608                | 358              |             | 2,725                      |         | 335             | 1,188                              | 41,661     |
| 2014 | Units | 12,366              | 53,035            | 109,035            | 11,899           | 7,743    | 2,029              | 433              |             | —                          |         | —               | —                                  | 196,539    |
|      | Value | 1,076               | 3,753             | 17,487             | 3,137            | 8,368    | 548                | 145              |             | 7,847                      |         | 5               | 1,332                              | 43,699     |
| 2015 | Units | 8,808               | 43,994            | 108,848            | 6,021            | 8,437    | 1,776              | 228              |             | —                          |         | _               | _                                  | 178,113    |
|      | Value | 786                 | 2,981             | 17,438             | 1,554            | 9,229    | 496                | 74               |             | 12,388                     |         | 4               | 2,123                              | 47,073     |
| 2016 | Units | 6,180               | 37,226            | 102,296            | 3,535            | 8,367    | 1,440              | 126              |             | —                          |         | —               | —                                  | 159,169    |
| 2010 | Value | 591                 | 2,519             | 16,538             | 919              | 9,554    | 406                | 42               |             | 19,998                     |         | 5               | 2,314                              | 52,886     |
|      |       |                     |                   |                    | C                | Download | S                  |                  |             | Stre                       | ams     |                 |                                    |            |
|      |       | Master              | Ringback          | Single             | Tracks           |          | Music              | Videos           | Subscr      | Subscriptions Ad-Supported |         | Others          | Total                              |            |
|      |       | ringtones           | tones             | PC /<br>Smartphone | Feature<br>Phone | Albums   | PC /<br>Smartphone | Feature<br>Phone | Audio       | Music<br>Videos            | Audio   | Music<br>Videos |                                    |            |
| 2017 | Units | 4,277               | 30,559            | 99,285             | 1,199            | 9,284    | 1,071              | 35               | _           | _                          | _       | —               | —                                  | 145,709    |
| 2017 | Value | 429                 | 2,064             | 16,283             | 302              | 10,201   | 301                | 12               | 23,799      | 585                        | 86      | 1,832           | 1,405                              | 57,297     |
| 2018 | Units | 3,276               | 23,124            | 97,169             | 596              | 8,402    | 841                | 20               | —           | —                          | _       | —               | _                                  | 133,427    |
| 2018 | Value | 337                 | 1,571             | 15,865             | 149              | 9,368    | 250                | 7                | 31,031      | 531                        | 336     | 2,968           | 2,052                              | 64,466     |
| 2019 | Units | 2,072               | 17,890            | 85,828             | 394              | 7,433    | 622                | 11               | —           | —                          | -       | -               | —                                  | 114,249    |
| 2019 | Value | 221                 | 1,205             | 13,760             | 92               | 8,406    | 191                | 4                | 40,417      | 1,307                      | 1,553   | 3,253           | 218                                | 70,628     |
|      |       |                     |                   |                    |                  |          |                    |                  |             |                            |         |                 |                                    |            |