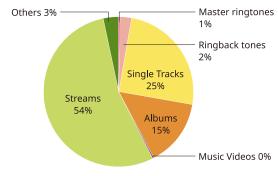

# **Composition of Digital Music by Format - Value Basis**

2019

Streams

66%

Master ringtones

Ringback tones

Music Videos 0%

0%

2%

Single Tracks 20%

Albums

12%

Others 0%

2018

The categories of digital music sales have been changed since 2017. N.B.

isands of units/Millions of