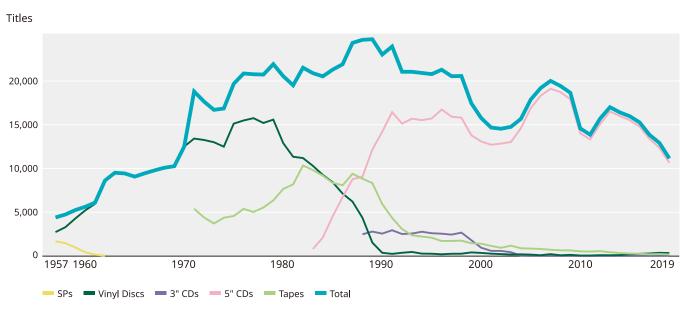

# **Recorded Music - Production on Unit Basis**

|        |         |                                       |         | Dis                                   | cs    |            |                |            | Tapes     |       |        |       |
|--------|---------|---------------------------------------|---------|---------------------------------------|-------|------------|----------------|------------|-----------|-------|--------|-------|
|        | S D c   | 7                                     | "       | 10"/                                  |       |            | CDs            | Cartridaac | · ·       | Open  | Others | Tota  |
|        | SPs     | 33rpm                                 | 45rpm   | 33rpm                                 | 45rpm | 3" Singles | 5"             | Cartridges | Cassettes | Reels |        |       |
| 929    | 10,483  |                                       |         |                                       |       |            |                |            |           |       |        | 10,48 |
| 930    | 14,400  |                                       |         |                                       |       |            |                |            |           |       |        | 14,40 |
| 931    | 16,895  |                                       |         |                                       |       |            |                |            |           |       |        | 16,8  |
| 932    | 17,016  |                                       |         |                                       |       |            |                |            |           |       |        | 17,0  |
| 1933   | 24,675  |                                       |         |                                       |       |            |                |            |           |       |        | 24,6  |
| 1934   | 25,731  |                                       |         |                                       |       |            |                |            |           |       |        | 25,7  |
|        |         |                                       |         |                                       |       |            |                |            |           |       |        |       |
| 1935   | 28,927  |                                       |         |                                       |       |            |                |            |           |       |        | 28,9  |
| 1936   | 29,638  |                                       |         |                                       |       |            |                |            |           |       |        | 29,6  |
| 1937   | 26,409  |                                       |         |                                       |       |            |                |            |           |       |        | 26,4  |
| 1938   | 19,634  |                                       |         |                                       |       |            |                |            |           |       |        | 19,6  |
| 1939   | 24,385  |                                       |         |                                       |       |            |                |            |           |       |        | 24,3  |
| 1940   | 20,928  |                                       |         |                                       |       |            |                |            |           |       |        | 20,9  |
| 1941   | 19,714  |                                       |         |                                       |       |            |                |            |           |       |        | 19,7  |
| 1942   | 17,085  |                                       |         |                                       |       |            |                |            |           |       |        | 17,0  |
| 13-'45 | Unknown |                                       |         |                                       |       |            |                |            |           |       |        | Unkno |
| 1946   | 6,420   |                                       |         |                                       |       |            |                |            |           |       |        |       |
|        |         |                                       |         |                                       |       |            |                |            |           |       |        | 6,4   |
| 1947   | 8,847   |                                       |         |                                       |       |            |                |            |           |       |        | 8,8   |
| 1948   | 11,962  |                                       |         |                                       |       |            |                |            |           |       |        | 11,9  |
| 1949   | 16,860  |                                       |         |                                       |       |            |                |            |           |       |        | 16,8  |
| 1950   | 11,828  |                                       |         |                                       |       |            |                |            |           |       |        | 11,8  |
| 1951   | 14,904  |                                       |         |                                       |       |            |                |            |           |       |        | 14,9  |
| 1952   | 17,806  |                                       |         |                                       |       |            |                |            |           |       |        | 17,8  |
| 1953   | 19,357  |                                       |         | 52                                    |       |            |                |            |           |       |        | 19,4  |
| 1954   | 15,896  |                                       | 455     | 209                                   |       |            |                |            |           |       |        | 16,5  |
|        |         |                                       |         |                                       |       |            |                |            |           |       |        |       |
| 1955   | 12,781  |                                       | 1,172   | 547                                   |       |            |                |            |           |       |        | 14,5  |
| 1956   | 11,540  |                                       | 2,379   | 1,019                                 |       |            |                |            |           |       |        | 14,9  |
| 1957   | 9,877   |                                       | 3,889   | 1,821                                 |       |            |                |            |           |       |        | 15,5  |
| 958    | 8,520   |                                       | 5,417   | 3,264                                 |       |            |                |            |           |       |        | 17,2  |
| 1959   | 5,536   |                                       | 8,726   | 5,127                                 |       |            |                |            |           |       |        | 19,3  |
| 1960   | 3,078   | 73                                    | 13,530  | 7,323                                 |       |            |                |            |           |       |        | 24,0  |
| 1961   | 1,976   | 765                                   | 19,428  | 10,653                                |       |            |                |            |           |       |        | 32,8  |
| 1962   | 584     |                                       | 26,927  |                                       |       |            |                |            |           |       |        | 43,   |
|        |         | 2,765                                 |         | 13,462                                |       |            |                |            |           |       |        |       |
| 1963   | 25      | 6,606                                 | 39,234  | 13,730                                |       |            |                |            |           |       |        | 59,   |
| 964    |         | 9,012                                 | 50,954  | 13,847                                |       |            |                |            |           |       |        | 73,8  |
| 1965   |         | 14,693                                | 61,887  | 14,354                                |       |            |                |            |           |       |        | 90,9  |
| 1966   |         | 15,285                                | 63,063  | 16,142                                |       |            |                |            |           |       |        | 94,4  |
| 1967   |         | 15,686                                | 65,338  | 18,863                                | 213   |            |                |            |           |       |        | 100,1 |
| 1968   |         | 16,968                                | 75,489  | 27,757                                | 217   |            |                | 5,529      | 631       | 171   |        | 126,7 |
| 1969   |         | 16,712                                | 78,473  | 38,332                                | 55    |            |                | 12,394     | 1,250     | 206   |        | 147,4 |
| 1970   |         | 11,749                                | 71,704  | 50,095                                | 7     |            |                | 18,338     | 3,790     | 192   |        | 155,8 |
|        |         | · · · · · · · · · · · · · · · · · · · | ·····   | · · · · · · · · · · · · · · · · · · · |       |            |                |            |           |       |        | 171,  |
| 1971   |         | 10,453                                | 81,414  | 58,443                                | 1     |            |                | 14,844     | 5,837     | 279   |        | •     |
| 1972   |         | 8,004                                 | 82,909  | 61,137                                | 0     |            |                | 13,535     | 6,770     | 239   |        | 172,5 |
| 1973   |         | 6,997                                 | 86,744  | 78,520                                | 0     |            |                | 15,606     | 10,591    | 242   |        | 198,  |
| 1974   |         | 6,735                                 | 91,166  | 83,758                                | 0     |            |                | 12,790     | 11,154    | 111   |        | 205,7 |
| 1975   |         | 6,307                                 | 86,399  | 84,665                                | 0     |            |                | 12,160     | 14,090    | 44    |        | 203,6 |
| 976    |         | 5,548                                 | 99,543  | 94,599                                | 62    |            |                | 11,388     | 20,187    | 14    |        | 231,3 |
| 977    |         | 5,896                                 | 85,759  | 92,189                                | 219   |            |                | 9,055      | 25,612    | 15    |        | 218,  |
| 1978   |         | 4,801                                 | 98,283  | 93,012                                | 132   |            |                | 11,699     | 34,855    | 6     |        | 242,7 |
|        |         |                                       |         |                                       |       |            |                |            | 46,220    |       |        |       |
| 1979   |         | 4,036                                 | 106,302 | 88,346                                | 120   |            |                | 15,087     |           | 2     |        | 260,1 |
| 1980   |         | 5,188                                 | 99,172  | 90,504                                | 79    |            |                | 22,858     | 57,107    | 0     |        | 274,9 |
| 1981   |         | 2,756                                 | 84,929  | 80,383                                | 466   |            |                | 26,152     | 60,627    |       |        | 255,3 |
| 1982   |         | 2,451                                 | 76,285  | 73,022                                | 158   |            |                | 36,489     | 61,115    |       |        | 249,5 |
| 1983   |         | 2,569                                 | 76,649  | 69,049                                | 469   |            |                | 33,113     | 64,618    |       |        | 246,4 |
| 1984   |         | 1,149                                 | 69,979  | 66,708                                | 1,503 |            | 6,365          | 21,973     | 60,917    |       |        | 228,5 |
| 1985   |         | 1,180                                 | 60,959  | 58,057                                | 4,320 |            | 20,638         | 13,826     | 60,694    |       |        | 219,6 |
| 1986   |         | 1,415                                 | 59,152  | 42,751                                | 2,732 |            | 45,120         | 8,355      | 62,517    |       |        | 222,0 |
|        |         |                                       |         |                                       |       |            |                |            |           |       |        |       |
| 1987   |         | 818                                   | 45,432  | 25,996                                | 1,749 | 05.555     | 64,992         | 5,893      | 68,925    |       |        | 213,8 |
| 1988   |         | 564                                   | 26,855  | 10,935                                | 1,109 | 25,557     | 89,980         | 3,415      | 76,074    |       |        | 234,4 |
| 1989   |         | 910                                   | 6,770   | 2,182                                 | 194   | 47,094     | 143,424        | 1,666      | 72,301    |       |        | 274,5 |
| 1990   |         | 224                                   | 1,382   | 703                                   | 23    | 61,820     | 169,129        | 672        | 56,541    |       |        | 290,4 |
| 1991   |         | 9                                     | 87      | 885                                   | 1     | 88,776     | 210,497        | 254        | 44,579    |       |        | 345,0 |
| 1992   |         | 14                                    | 17      | 982                                   | 1     | 110,559    | 222,671        | 47         | 38,853    |       |        | 373,1 |
| 1993   |         | 0                                     | 76      | 766                                   | 0     | 153,795    | 227,756        | 47         | 35,333    |       |        | 417,7 |
|        |         | U                                     |         |                                       | U     |            |                |            |           |       |        |       |
| 1994   |         |                                       | 62      |                                       |       | 138,271    | 241,699        | 0          | 29,860    |       |        | 410,4 |
| 1995   |         |                                       | 53      |                                       |       | 164,581    | 275,369        |            | 25,031    |       |        | 465,  |
| 1996   |         |                                       | 94      | 4                                     |       | 166,294    | 282,556        |            | 22,512    |       |        | 472,3 |
| 1997   |         |                                       | 1,0     | 34                                    |       | 167,827    | 289,313        |            | 22,534    |       |        | 480,7 |
| 1998   |         |                                       | 1,1     |                                       |       | 154,260    | 302,913        |            | 21,818    |       |        | 480,1 |
|        |         |                                       | .,.     |                                       |       | .,200      | Singles Albums |            | .,        |       |        |       |
|        |         |                                       |         |                                       |       |            |                |            |           |       |        |       |

|      |     |       |         |        |        |            |         |         |            |           | (1                                    | nousanu | s or units) |
|------|-----|-------|---------|--------|--------|------------|---------|---------|------------|-----------|---------------------------------------|---------|-------------|
|      |     |       |         | Dis    | SCS    |            |         |         |            | Tapes     |                                       |         |             |
|      |     | 7     | 711     | 10".   | /12"   |            | CDs     |         |            |           |                                       | Others  | Total       |
|      | SPs | 22rnm | 45rpm   | 33rpm  | 45rpm  | 3" Singles | 5       |         | Cartridges | Cassettes | Open<br>Reels                         | Others  | TULAI       |
|      |     | 33rpm | 4510111 | SSIDII | 451011 | 15 Singles | Singles | Albums  |            |           | I I I I I I I I I I I I I I I I I I I |         |             |
| 2000 |     |       | 1,9     | 14     |        | 33,124     | 104,601 | 276,327 |            | 17,174    |                                       |         | 433,140     |
| 2001 |     |       | 1,2     | .97    |        | 9,788      | 99,605  | 259,233 |            | 15,160    | Music Videos                          |         | 385,083     |
| 2002 |     |       | 69      | 97     |        | 7,967      | 74,793  | 245,919 |            | 12,972    | 14,909                                | 968     | 358,224     |
| 2003 |     |       | 58      | 30     |        | 20,815     | 67,323  | 227,129 |            | 11,733    | 32,183                                | 807     | 360,570     |
| 2004 |     |       | 89      | 94     |        | 15,363     | 66,473  | 220,420 |            | 8,999     | 34,772                                | 531     | 347,451     |
| 2005 |     |       | 30      | )6     |        | 1,943      | 62,745  | 237,116 |            | 7,425     | 43,267                                | 418     | 353,219     |
| 2006 |     |       | 24      | 18     |        | 1,693      | 65,861  | 222,698 |            | 6,665     | 49,137                                | 476     | 346,778     |
| 2007 |     |       | 32      | 24     |        | 371        | 61,324  | 198,646 |            | 5,557     | 51,846                                | 594     | 318,662     |
| 2008 |     |       | 21      | 2      |        | 239        | 53,488  | 188,724 |            | 4,586     | 55,742                                | 498     | 303,490     |
| 2009 |     |       | 10      | )2     |        | 155        | 44,742  | 165,162 |            | 3,777     | 59,164                                | 391     | 273,492     |
| 2010 |     |       | 1(      | )5     |        | 107        | 50,503  | 155,929 |            | 2,866     | 46,475                                | 369     | 256,354     |
| 2011 |     |       | 21      | 0      |        | 3,152      | 59,247  | 134,164 |            | 2,104     | 60,174                                | 635     | 259,685     |
| 2012 |     |       | 45      | 53     |        | 51         | 64,807  | 150,311 |            | 1,800     | 72,632                                | 609     | 290,663     |
| 2013 |     |       | 26      | 58     |        | 44         | 60,556  | 128,137 |            | 1,387     | 56,857                                | 453     | 247,702     |
| 2014 |     |       | 4(      | )1     |        | 30         | 55,428  | 114,925 |            | 1,071     | 53,680                                | 455     | 225,989     |
| 2015 |     |       | 66      | 52     |        | 38         | 55,106  | 112,696 |            | 800       | 54,070                                | 348     | 223,719     |
| 2016 |     |       | 79      | 99     |        | 78         | 54,493  | 104,652 |            | 700       | 51,794                                | 467     | 212,983     |
| 2017 |     | 1,063 |         |        | 42     | 50,461     | 101,791 |         | 571        | 48,078    | 443                                   | 202,449 |             |
| 2018 |     | 1,116 |         |        | 63     | 48,553     | 88,652  |         | 441        | 55,297    | 509                                   | 194,631 |             |
| 2019 |     |       | 1,2     | 19     |        | 43         | 43,318  | 88,964  |            | 336       | 46,371                                | 422     | 180,673     |
|      |     |       |         |        |        |            |         |         |            |           |                                       |         |             |

**N.B.** 1. 7" and 10"/12" analog recordings were consolidated in 1994.

2. Others: Total number of SACDs, DVDs-Audio, DVDs-Music and MDs

(Thousands of units)