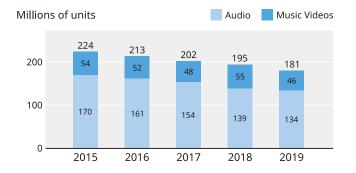

# **Audio Recordings**

In terms of audio recordings, unit production declined 4% to 134.3 million units and decreased 3% to 152.8 billion yen on a value basis from the previous year. Specifically, unit production of CD albums remained unchanged at 88.96 million units while value declined 1% to 113.3 billion yen. Unit production of CD singles declined 11% to 43.36 million units and the value of CD singles decreased 8% to 36.2 billion yen. Unit production of vinyl discs increased 9% to 1.22 million units while value increased 3% to 2.1 billion yen, as unit production and value rose for the sixth consecutive year.

# **Music Videos**

Production of music videos decreased 16% to 46.37 million units with a value of 76.4 billion yen, an 8% decrease. Specifically, unit production and value of music DVDs declined 24% to 31.59 million units and 15% to 39.2 billion yen, respectively. On the other hand, unit production of music Bluray Discs increased 6% year-on-year to 14.79 million units and value increased 1% from the previous year to 37.1 billion yen, as unit production and values rose for the second consecutive year.

### (Thousands of units/Billions of yen)

|                                              | Units   | vs. prev. yr | Value | vs. prev. yr |
|----------------------------------------------|---------|--------------|-------|--------------|
| Audio                                        | 134,302 | 96%          | 152.8 | 97%          |
| Music Videos                                 | 46,371  | 84%          | 76.4  | 92%          |
| Recorded Music (Total of Audio/Music Videos) | 180,673 | 93%          | 229.1 | 95%          |
| Digital Music                                | 114,249 | 86%          | 70.6  | 110%         |
| Total of Recorded Music and Digital Music    | —       | —            | 299.8 | 98%          |