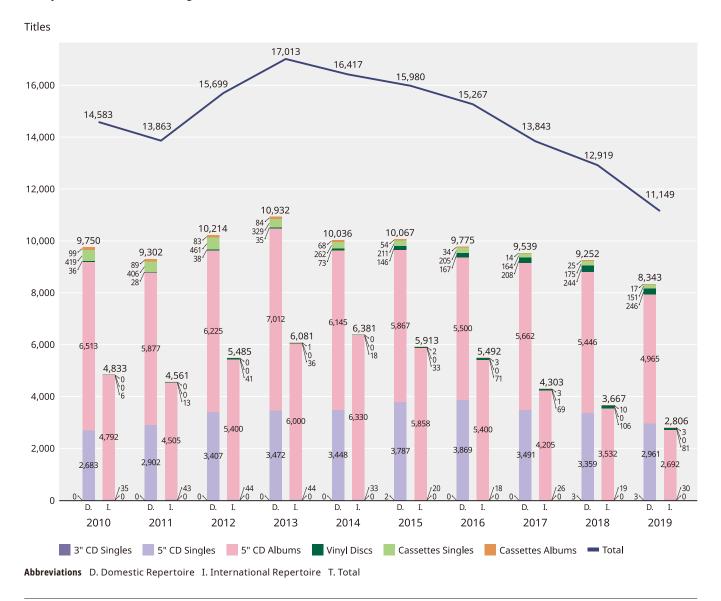

# Newly Released Audio Recordings (2010-2019)

N.B. 1. Tapes: Cassettes + Cartridges + Open Reels 2. Vinyl Discs: 7" and 10"/12"