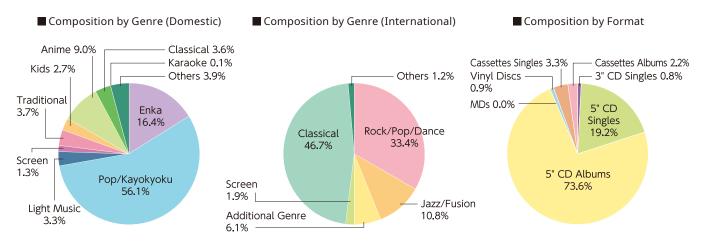

# Breakdown by Genre and Format in 2019

Audio

| Audio         |                  |         |         |        |        |              |         |        | (Titles) |
|---------------|------------------|---------|---------|--------|--------|--------------|---------|--------|----------|
| Ga            | nre              | 3" CD   |         | 5" CDs |        | Vinyl Discs  | Cass    | ettes  | Total    |
| de            | in e             | Singles | Singles | Albums | Total  | VILIYI DISCS | Singles | Albums | Total    |
|               | Enka             | 1       | 550     | 411    | 962    | 1            | 146     | 10     | 1,119    |
|               | Pop/Kayokyoku    | 2       | 1,980   | 3,339  | 5,321  | 232          | 3       | 5      | 5,561    |
|               | Light Music      | 0       | 12      | 134    | 146    | 0            | 0       | 0      | 146      |
|               | Screen           | 0       | 2       | 213    | 215    | 2            | 0       | 0      | 217      |
|               | Traditional      | 0       | 11      | 68     | 79     | 0            | 2       | 2      | 83       |
| Domestic      | Kids             | 0       | 1       | 161    | 162    | 0            | 0       | 0      | 162      |
| Domestic      | Anime            | 0       | 357     | 438    | 795    | 10           | 0       | 0      | 805      |
|               | Classical        | 0       | 0       | 93     | 93     | 1            | 0       | 0      | 94       |
|               | Karaoke          | 0       | 0       | 0      | 0      | 0            | 0       | 0      | 0        |
|               | Others           | 0       | 48      | 108    | 156    | 0            | 0       | 0      | 156      |
|               | Domostic Total   | 3       | 2,961   | 4,965  | 7,929  | 246          | 151     | 17     | 8,343    |
|               | Domestic Total   | 100%    | 88%     | 91%    | 90%    | 101%         | 86%     | 68%    | 90%      |
|               | Rock/Pop/Dance   | 0       | 20      | 970    | 990    | 59           | 0       | 0      | 1,049    |
|               | Jazz/Fusion      | 0       | 1       | 433    | 434    | 20           | 0       | 2      | 456      |
|               | Additional Genre | 0       | 9       | 174    | 183    | 1            | 0       | 1      | 185      |
| International | Screen           | 0       | 0       | 145    | 145    | 0            | 0       | 0      | 145      |
| International | Classical        | 0       | 0       | 959    | 959    | 1            | 0       | 0      | 960      |
|               | Others           | 0       | 0       | 11     | 11     | 0            | 0       | 0      | 11       |
|               | International    | 0       | 30      | 2,692  | 2,722  | 81           | 0       | 3      | 2,806    |
|               | Total            | _       | 158%    | 76%    | 77%    | 76%          | _       | 30%    | 77%      |
| Grap          | d Total          | 3       | 2,991   | 7,657  | 10,651 | 327          | 151     | 20     | 11,149   |
| Gran          | Grand Total      | (100%)  | (89%)   | (85%)  | (86%)  | (93%)        | (86%)   | (57%)  | (86%)    |