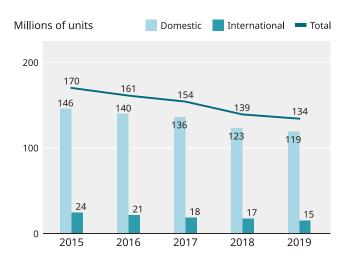

# **Detailed Breakdown of Recorded Music Production in 2019**

(Thousands of units/Millions of yen)

|                                   | The res          |          | Linite  | Chave |              |         | usands of units/ | -            |
|-----------------------------------|------------------|----------|---------|-------|--------------|---------|------------------|--------------|
|                                   | Item             | D        | Units   | Share | vs. prev. yr | Value   | Share            | vs. prev. yr |
|                                   |                  | D.       | 41      | 0     | 65%          | 30      | 0                | 30%          |
|                                   | 3" CD Singles    | I.       | 2       | 0     |              | 0       | 0                |              |
|                                   |                  | T.       | 43      | 0     | 68%          | 30      | 0                | 30%          |
|                                   |                  | D.       | 42,481  | 32    | 88%          | 35,515  | 23               | 90%          |
|                                   | 5" CD Singles    | Ι.       | 837     | 1     | 2,502%       | 696     | 0                | 2,158%       |
|                                   |                  | Т.       | 43,318  | 32    | 89%          | 36,210  | 24               | 92%          |
|                                   |                  | D.       | 42,522  | 32    | 88%          | 35,544  | 23               | 90%          |
|                                   | Singles Total    | I.       | 839     | 1     | 2,507%       | 696     | 0                | 2,159%       |
|                                   |                  | Τ.       | 43,361  | 32    | 89%          | 36,240  | 24               | 92%          |
|                                   |                  | D.       | 75,557  | 56    | 103%         | 99,556  | 65               | 101%         |
|                                   | 5" CD Albums     | I.       | 13,407  | 10    | 86%          | 13,753  | 9                | 83%          |
|                                   |                  | Т.       | 88,964  | 66    | 100%         | 113,308 | 74               | 99%          |
|                                   |                  | D.       | 118,079 | 88    | 97%          | 135,100 | 88               | 98%          |
| Audio                             | CD Total         | I.       | 14,246  | 11    | 92%          | 14,448  | 9                | 87%          |
|                                   |                  | Т.       | 132,325 | 99    | 96%          | 149,548 | 98               | 97%          |
|                                   |                  | D.       | 577     | 0     | 111%         | 1,104   | 1                | 106%         |
|                                   | Vinyl Discs      | I.       | 643     | 0     | 108%         | 1,042   | 1                | 100%         |
|                                   |                  | Т.       | 1,219   | 1     | 109%         | 2,146   | 1                | 103%         |
|                                   |                  | D.       | 330     | 0     | 75%          | 308     | 0                | 82%          |
|                                   | Cassettes        | I.       | 6       | 0     | 161%         | 10      | 0                | 219%         |
|                                   |                  | Т.       | 336     | 0     | 76%          | 318     | 0                | 83%          |
|                                   |                  | D.       | 142     | 0     | 103%         | 249     | 0                | 109%         |
|                                   | Others           | I.       | 281     | 0     | 76%          | 511     | 0                | 71%          |
|                                   |                  | Т.       | 422     | 0     | 83%          | 761     | 0                | 80%          |
|                                   | Total            | D.       | 119,127 | 89    | 97%          | 136,761 | 90               | 98%          |
|                                   |                  | I.       | 15,175  | 11    | 92%          | 16,012  | 10               | 87%          |
|                                   |                  | Т.       | 134,302 | 100   | 96%          | 152,773 | 100              | 97%          |
|                                   |                  | D.       | 30,980  | 67    | 76%          | 38,243  | 50               | 85%          |
|                                   | DVDs             | I.       | 606     | 1     | 109%         | 996     | 1                | 140%         |
|                                   | 2.20             | T.       | 31,586  | 68    | 76%          | 39,239  | 51               | 85%          |
|                                   |                  | D.       | 14,579  | 31    | 107%         | 36,396  | 48               | 101%         |
|                                   | Blu-ray Discs    | I.       | 207     | 0     | 86%          | 722     | 1                | 98%          |
| Music Videos                      | Did-Tay Dises    | т.<br>Т. | 14,786  | 32    | 106%         | 37,118  | 49               | 101%         |
|                                   | Tapes and Others | т.<br>Т. | 0       | 0     | 0%           | 0       | 49<br>0          | 0%           |
|                                   | Tapes and Others | т.<br>D. | 45,558  | 98    | 84%          | 74,639  | 98               | 92%          |
|                                   | Total            | D.<br>I. | 45,558  | 2     | 102%         | 1,718   | 2                | 119%         |
|                                   | TOLAI            | т.<br>Т. |         |       |              |         |                  | 92%          |
|                                   | Audia            | 1.       | 46,371  | 100   | 84%          | 76,357  | 100              |              |
|                                   | Audio            |          | 134,302 | 74    | 96%          | 152,773 | 67               | 97%          |
| Recorded Music                    | Music Videos     | 5        | 46,371  | 26    | 84%          | 76,357  | 33               | 92%          |
| (Total of Audio/<br>Music Videos) |                  | D.       | 164,685 | 91    | 93%          | 211,399 | 92               | 96%          |
| wusic videos)                     | Total            | I.       | 15,988  | 9     | 92%          | 17,730  | 8                | 89%          |
|                                   |                  | Т.       | 180,673 | 100   | 93%          | 229,129 | 100              | 95%          |
| Videos                            | DVDs             |          | 58,527  | 67    | 81%          | 68,500  | 47               | 86%          |
| (inc. Music                       | Blu-ray Discs    |          | 29,207  | 33    | 111%         | 78,051  | 53               | 106%         |
| Videos)                           | Tapes and Others |          | 0       | 0     | 63%          | 0       | 0                | 50%          |
|                                   | Total            |          | 87,734  | 100   | 89%          | 146,551 | 100              | 95%          |
|                                   | Total of Audio   |          | 134,302 | 60    | 96%          | 152,773 | 51               | 97%          |
| Audio/Videos                      | Total of Videos  |          | 87,734  | 40    | 89%          | 146,551 | 49               | 95%          |
|                                   | Total            |          | 222,036 | 100   | 93%          | 299,323 | 100              | 96%          |