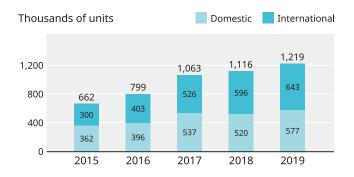

# **Digital Music**

Digital music sales increased 10% to 70.6 billion yen on a value basis, marking the second consecutive double-digit growth and the sixth consecutive year-on-year increase. Specifically, downloads decreased 12% year-on-year on a unit basis to 94.29 million downloads and value declined 12% to 22.5 billion yen, as sales on both a unit basis and value basis declined from the previous year. On the other hand, sales of streams continue to grow as value increased 33% year-on-year to 46.5 billion yen. Regarding share by composition of services in digital music sales, downloads made up 32% of sales and streams accounted for 66% of sales, as sales of streams significantly surpassed those of downloads.

### Digital Music Sales in 2019

|                  |         |       |              | (      | i nousands of unit | ts/Millions of yen) |
|------------------|---------|-------|--------------|--------|--------------------|---------------------|
|                  | Units   | Share | vs. prev. yr | Value  | Share              | vs. prev. yr        |
| Master ringtones | 2,072   | 1.8%  | 63%          | 221    | 0.3%               | 65%                 |
| Ringback tones   | 17,890  | 15.7% | 77%          | 1,205  | 1.7%               | 77%                 |
| Downloads        | 94,288  | 82.5% | 88%          | 22,454 | 31.8%              | 88%                 |
| Streams          | —       | —     | —            | 46,530 | 65.9%              | 133%                |
| Others           | —       | —     | _            | 218    | 0.3%               | 11%                 |
| Total            | 114,249 | 100%  | 86%          | 70,628 | 100%               | 110%                |