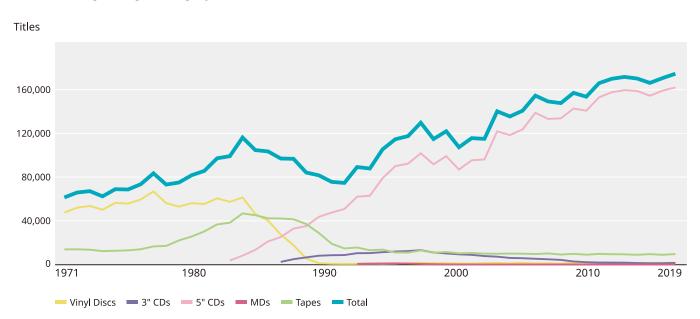

# Newly Released Audio Recordings (2010-2019)

N.B. 1. Tapes: Cassettes + Cartridges + Open Reels 2. Vinyl Discs: 7" and 10"/12"