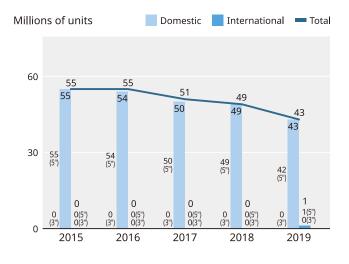

# Music Videos — Production on Unit Basis

Millions of units DVDs Blu-ray Discs Tapes and Others — Total

Music Videos — Production on Value Basis